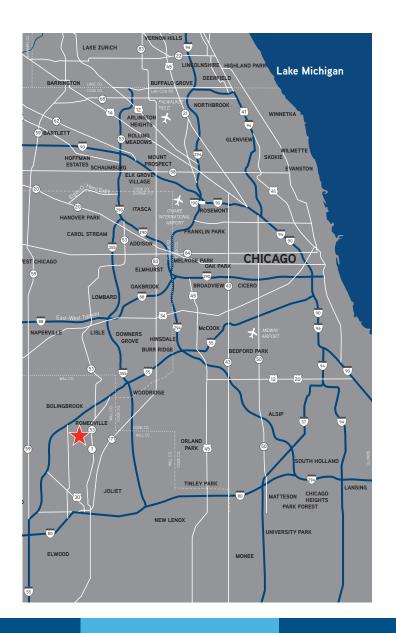

## LOCATION HIGHLIGHTS

1101 W. Airport Road | Romeoville, IL

# Providing Convenience and Efficiency When Every Second Counts.

Airport Road is located just 3.5 miles from the I-55 interchange, and 9.5 miles from the I-355 interchange.

# Providing Reassurance That You Are in Good Company.

Airport Road is surrounded by a diverse mix of well-known corporations, third-party logistics companies and warehousers.