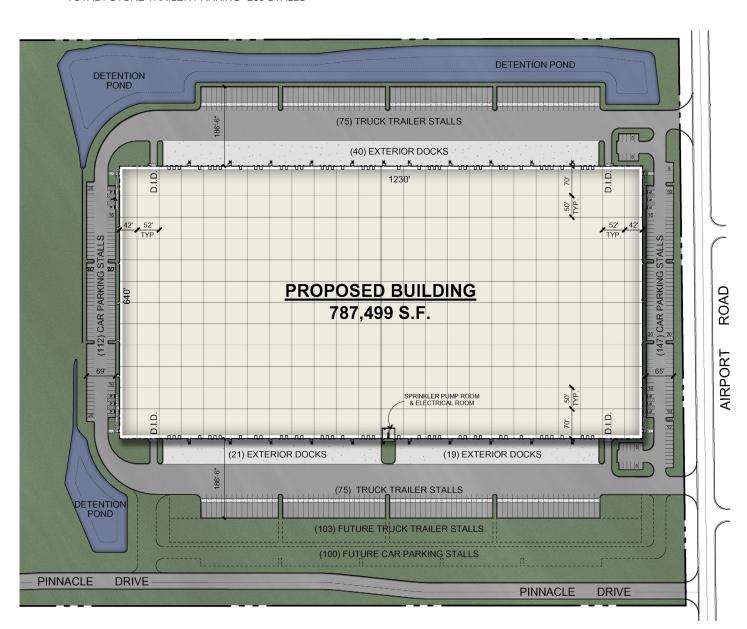

## **BUILDING PLAN**

### 1101 W. Airport Road | Romeoville, IL

#### **CAR PARKING**

CAR PARKING 259 STALLS
FUTURE CAR PARKING 100 STALLS
TOTAL FUTURE CAR PARKING 359 STALLS

#### TRUCK TRAILER PARKING

TRAILER PARKING 150 STALLS
FUTURE TRAILER PARKING 103 STALLS
TOTAL FUTURE TRAILER PARKING 253 STALLS

#### **EXTERIOR DOCKS**

EXTERIOR DOCKS 80 DOCKS
FUTURE EXTERIOR DOCKS 64 DOCKS
TOTAL FUTURE EXT. DOCKS 144 DOCKS
DRIVE IN OVERHEAD DOORS 4 DOORS