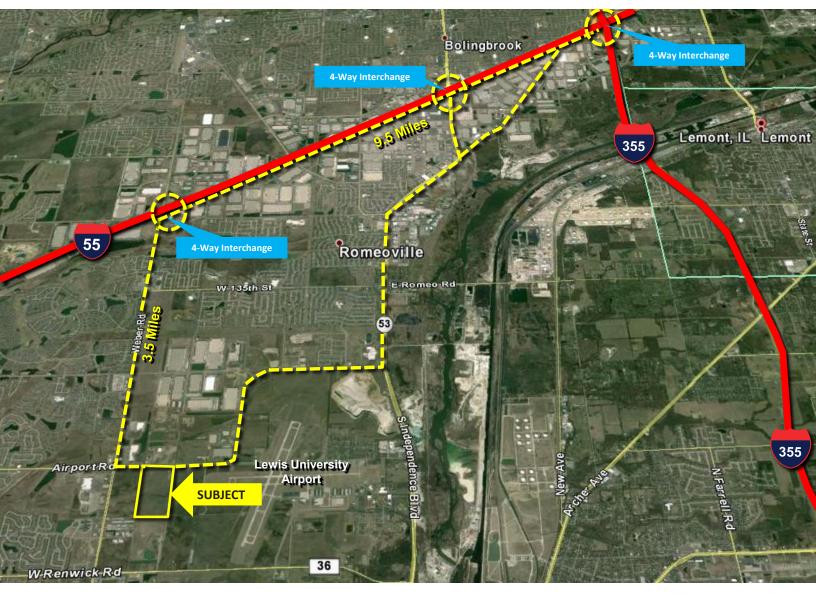

## LOCATION HIGHLIGHTS 1101 W. Airport Road | Romeoville, IL

# Providing Convenience and Efficiency When Every Second Counts.

Airport Road is located just 3.5 miles from the I-55 interchange, and 9.5 miles from the I-355 interchange.