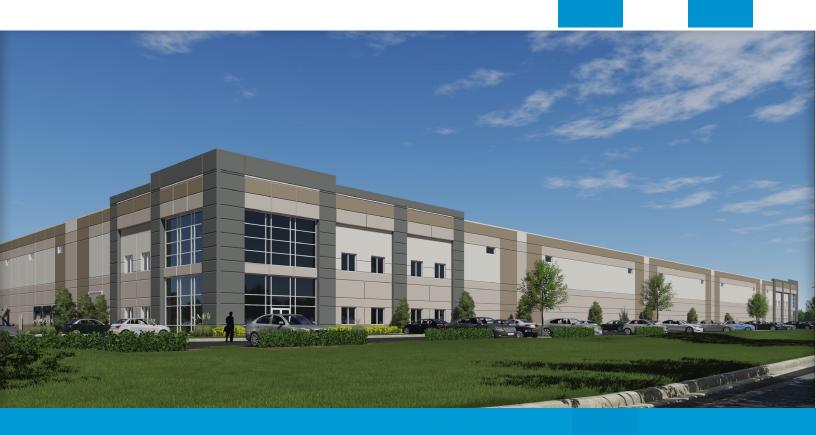

# FOR LEASE

787,499 SQUARE FEET

1101 W. AIRPORT ROAD ROMEOVILLE, IL

## FOR LEASE

Offered by top Chicago-area industrial developer Panattoni, Airport Road is an ideal site for warehouse and manufacturing users. A rare new construction opportunity in Chicago's mature I-55 submarket, Airport Road is the perfect choice for tenants valuing modern features and convenient access.

### THE FACILITY

- 787,499-SF crossdock building configuration
- 36' clear ceiling height
- ESFR sprinkler system
- 70' speed bays
- 76.23 acres