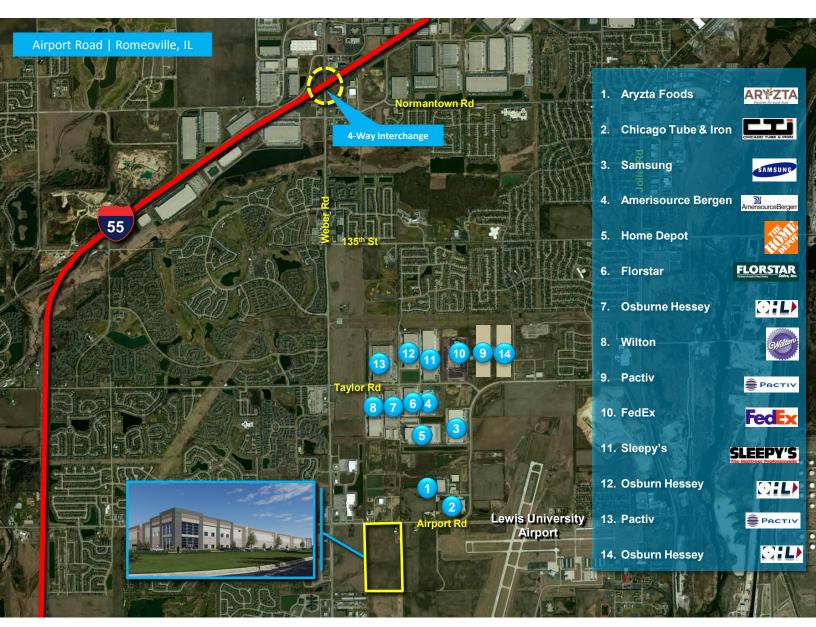

## LOCATION HIGHLIGHTS

1101 W. Airport Road | Romeoville, IL

# Providing Reassurance That You Are in Good Company.

Airport Road is surrounded by a diverse mix of well-known corporations, third-party logistics companies and warehousers.