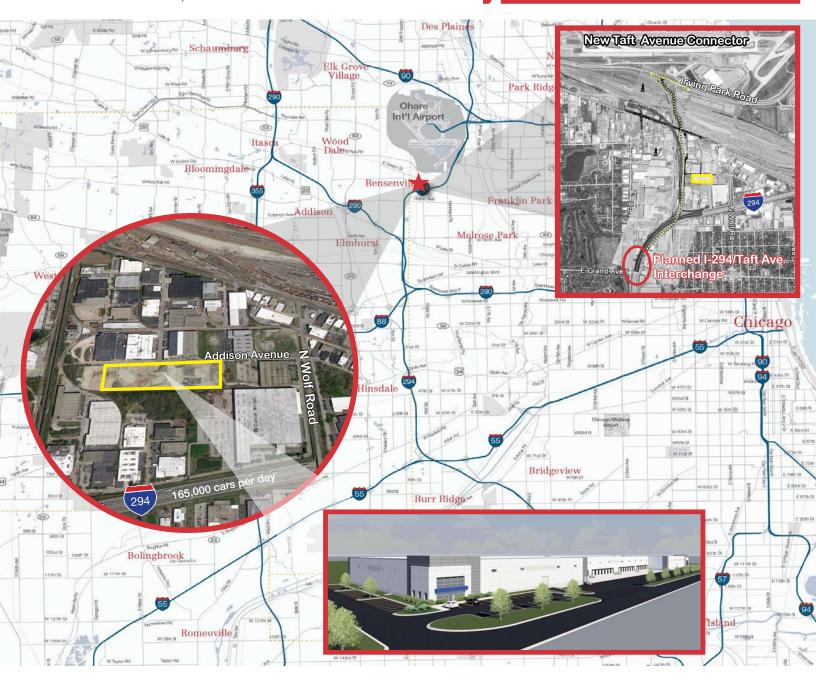

#### **Location Features:**

- Low taxes (Class 6B)
- Great labor force
- 10 Minutes to O'Hare Airport's south cargo entrance
- Proximity to planned Taft Avenue connector and Franklin Avenue/ Green Street interchange along I-294 west bypass