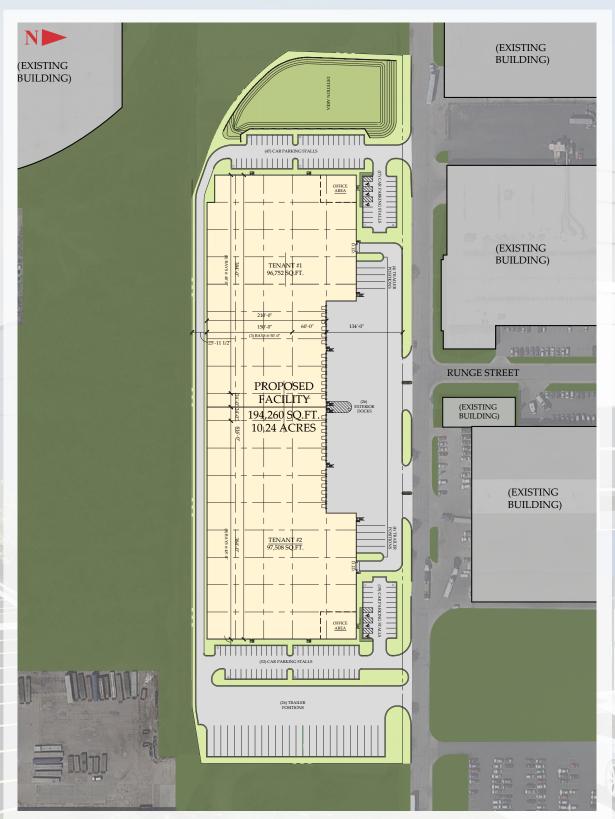

## 11333 Addison Avenue, Franklin Park, IL Site Plan

## 194,260 SF Available

### **Property Specifications:**

- 194,260 SF available
- 10.24 acres
- 32' clear height
- 48' x 60' typical bay
- T5 lighting
- 1600 amps, 277/480v, 3 phase
- ESFR sprinklers
- 26 exterior docks
- 2 drive-in doors
- 34 trailer stalls
- 145 car parking
- Precast concrete