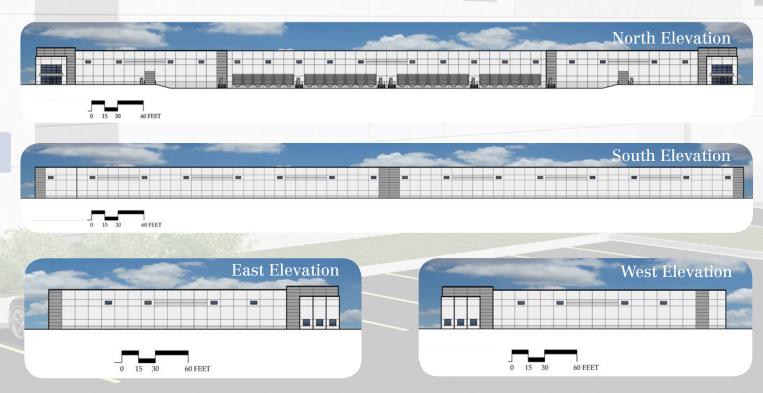

## 194,260 SF Available

### **Property Specifications:**

- 194,260 SF available
- 10.24 acres
- 32' clear height
- 48' x 60' typical bay
- T5 lighting
- 1600 amps, 277/480v, 3 phase
- ESFR sprinklers
- 26 exterior docks
- 2 drive-in doors
- 34 trailer stalls
- 145 car parking
- Precast concrete