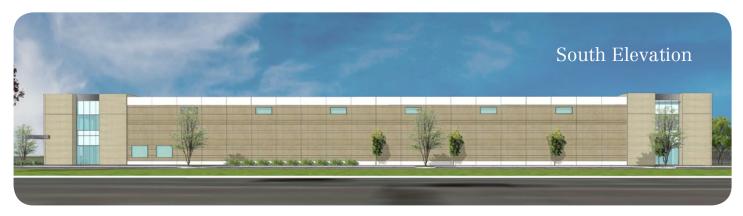

### **Property Specifications:**

- 182,923 SF available (divisible to 50,000 SF)
- 12.321 acres
- 32' clear height
- 52' x 50' typical bay
- T5 lighting
- 1600a, 277/480v, 3 phase
- ESFR sprinklers
- 24 exterior docks
- 2 drive-in doors
- 40 trailer stalls
- 152 car parking