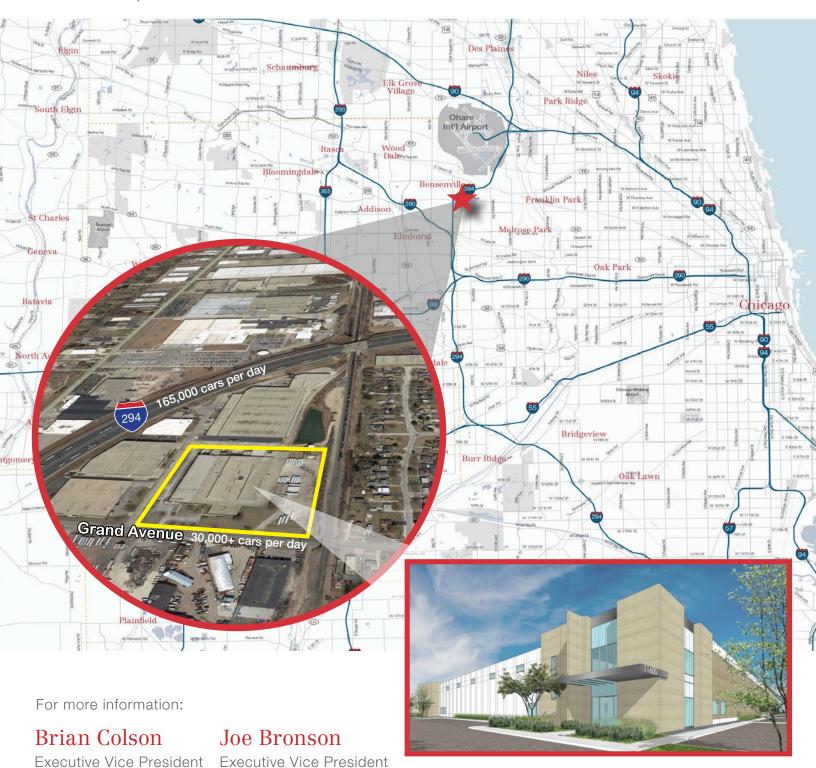

#### **Location Features:**

- Low Class 6B taxes
- Great labor force
- 10 Minutes to O'Hare Airport's south cargo entrance
- Excellent visibility from I-294 and Grand Avenue
- 165,000 cars per day on I-294 and over 30,000 cars per day on Grand Avenue
- Ideal location for companies requiring retail exposure