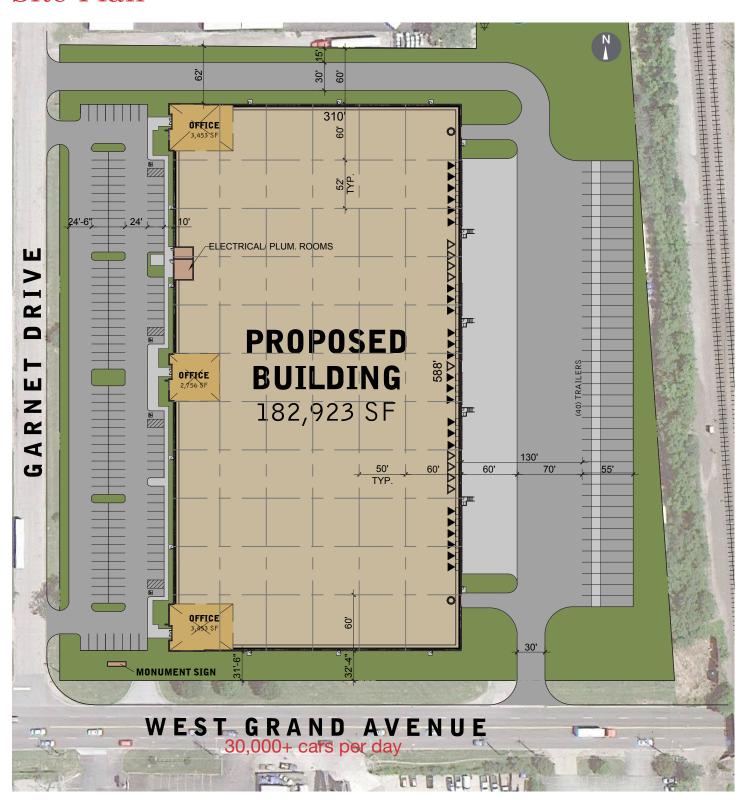

# Site Plan

### **Property Specifications:**

- 182,923 SF available (divisible to 50,000 SF)
- 12.321 acres
- 32' clear height
- 52' x 50' typical bay
- T5 lighting
- 1600a, 277/480v, 3 phase
- ESFR sprinklers
- 24 exterior docks
- 2 drive-in doors
- 40 trailer stalls
- 152 car parking