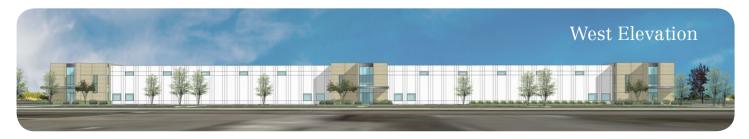

### **Property Specifications:**

- 182,923 SF available (divisible to 50,000 SF)
- 12.321 acres
- 32' clear height
- 52' x 50' typical bay
- T5 lighting
- 1600a, 277/480v, 3 phase
- ESFR sprinklers
- 24 exterior docks
- 2 drive-in doors
- 40 trailer stalls
- 152 car parking