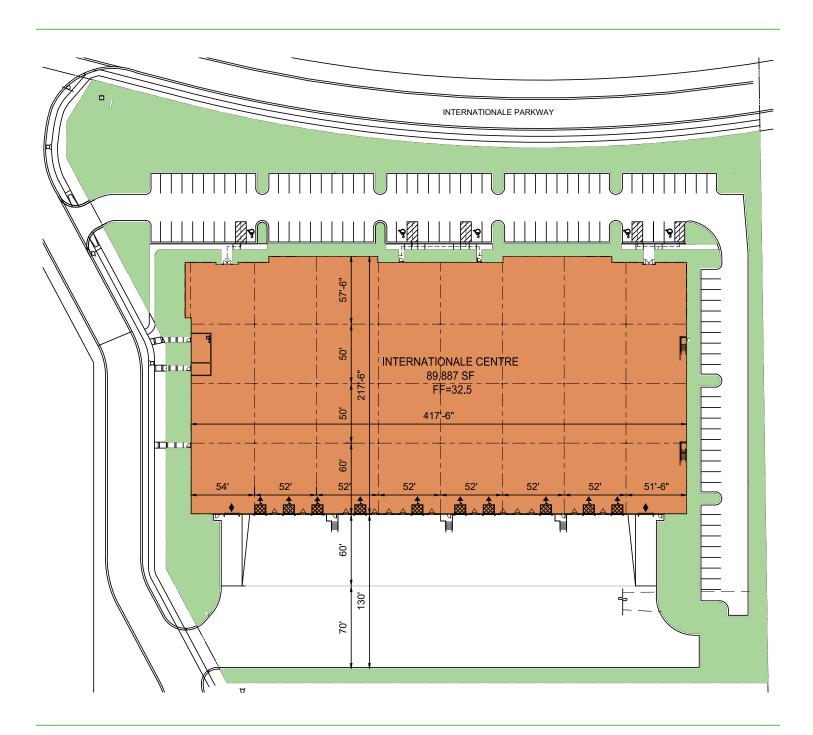

#### facility

- · High image building with prominent main street visibility
- 89,887 SF divisible to 22,104 SF
- · Office to suit
- Ten (10) exterior docks expandable to twenty three (23) docks
- 119 car parking
- Two (2) drive in doors
- 30' clear ceiling height
- Building depth 217'
- First Quarter 2016 delivery