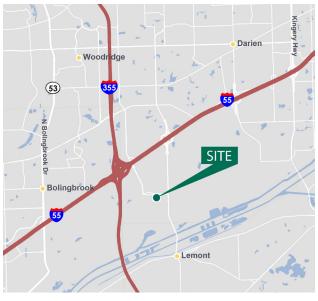

## location

- Located on the southeast corner of Internationale Parkway & Argonne Drive, Woodridge, IL
- Extremely desirable location on the east side of the I-55 Corridor
- Immediate access to I-55 and Lemont Road