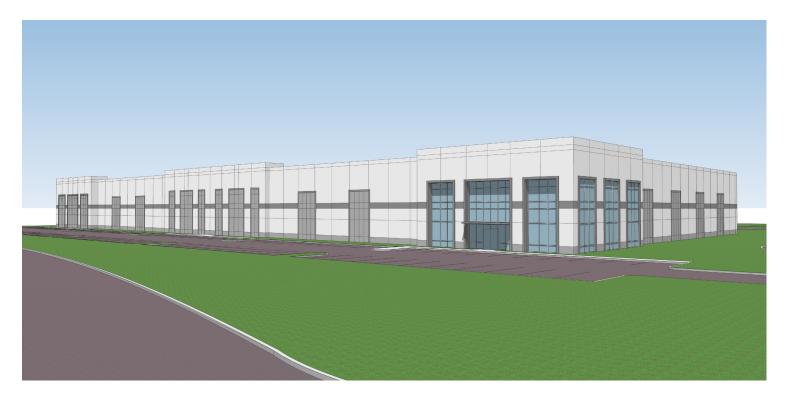

#### facility

- · High image building with prominent main street visibility
- 89,887 SF divisible to 22,104 SF
- · Office to suit
- Ten (10) exterior docks expandable to twenty three (23) docks
- 119 car parking
- Two (2) drive in doors
- 30' clear ceiling height
- Building depth 217'
- First Quarter 2016 delivery