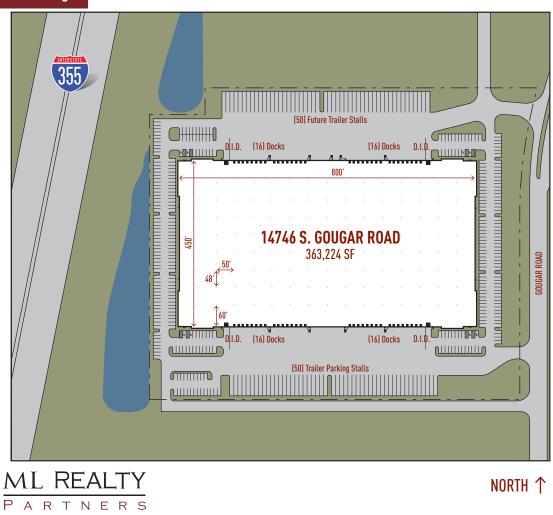

## **Building Specifications**

Building Size: ± 363,224

Office: To-Suit

Clear Height: 36' Clear

Loading: 64 Exterior Truck Docks (Expandable)

Drive In Doors: 4

Electric: 3,000 Amps, 480 Volts

Lighting: T5

Car Parking: 344 Spaces

Trailer Parking: Up to 100 Stalls On Site
Column Spacing: 50' x 48', with a 60' speed bay

Sprinkler System: ESFR