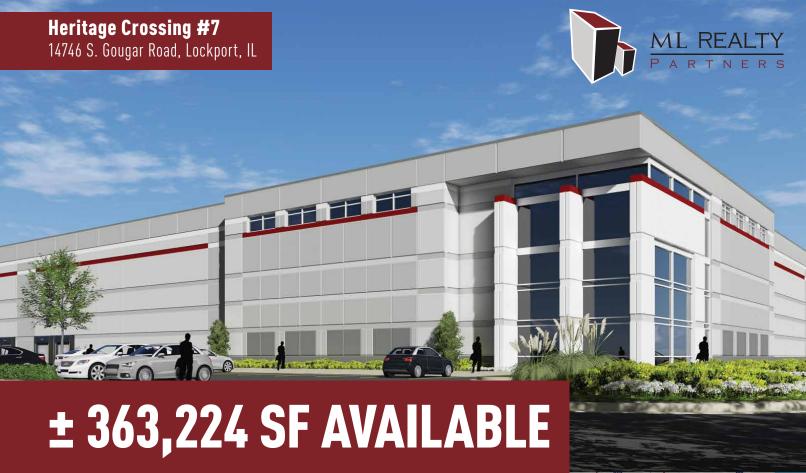

## **Building Specifications**

Building Size: ± 363,224

Office: To-Suit

Clear Height: 36' Clear

Loading: 64 Exterior Truck Docks (Expandable)

Drive In Doors: 4

Electric: 3,000 Amps, 480 Volts

Lighting: T5