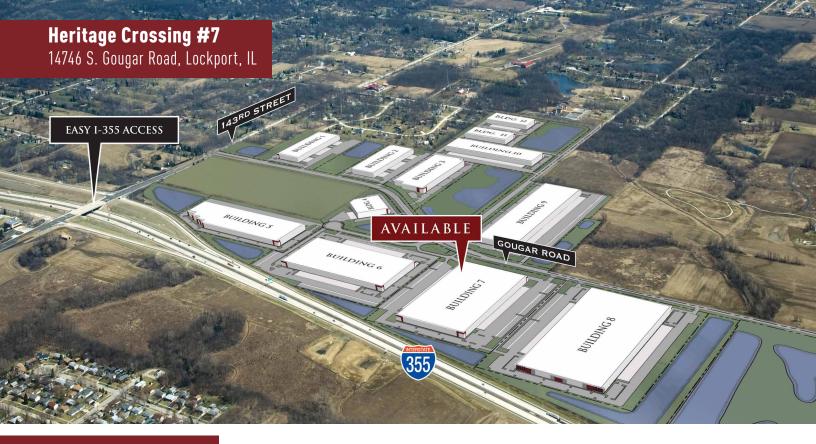

ic: 3,000 Amps, 480 Volts

Lighting: T5

Car Parking: 344 Spaces

Trailer Parking: Up to 100 Stalls On Site
Column Spacing: 50' x 48', with a 60' speed bay

Sprinkler System: ESFR

### **Building Features**

- > I-355 & 143rd Street full interchange
- > Frontage along I-355
- > Low Will County real estate taxes



## For More Information Contact



### DAN LEAHY, SIOR

630-691-0604

dleahy@hiffman.com

#### **JOHN WHITEHEAD**

630-693-0643

jwhitehead@hiffman.com

#### **MARK MORAN**

630-693-0656

mmoran@hiffman.com

#### Owner:

ML Realty Partners \\ One Pierce Place, Suite 450, Itasca, Illinois 60143 \\ 630-250-2900

Information contained herein is subject to change and verification, and no liability for errors of confissions is assumed. © 2015 All Rights Reserved. MI Realty Partners.



# Master Plan Rendering