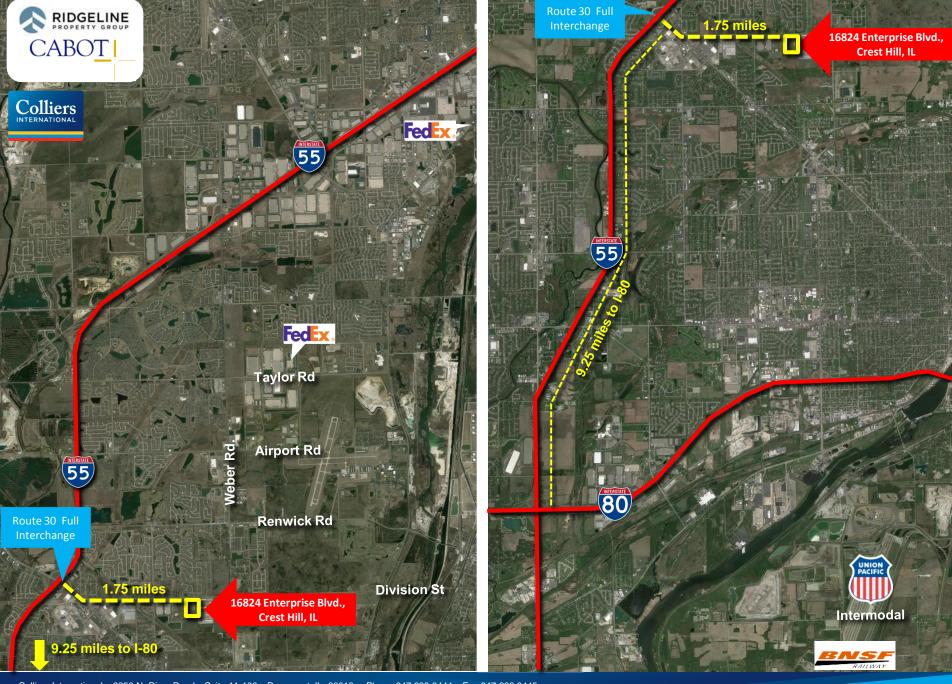

1.75 miles to full interchange at I-55 and Route 30

Professionally owned and managed Low Will County real estate taxes

Close proximity to BNSF-UP Intermodal