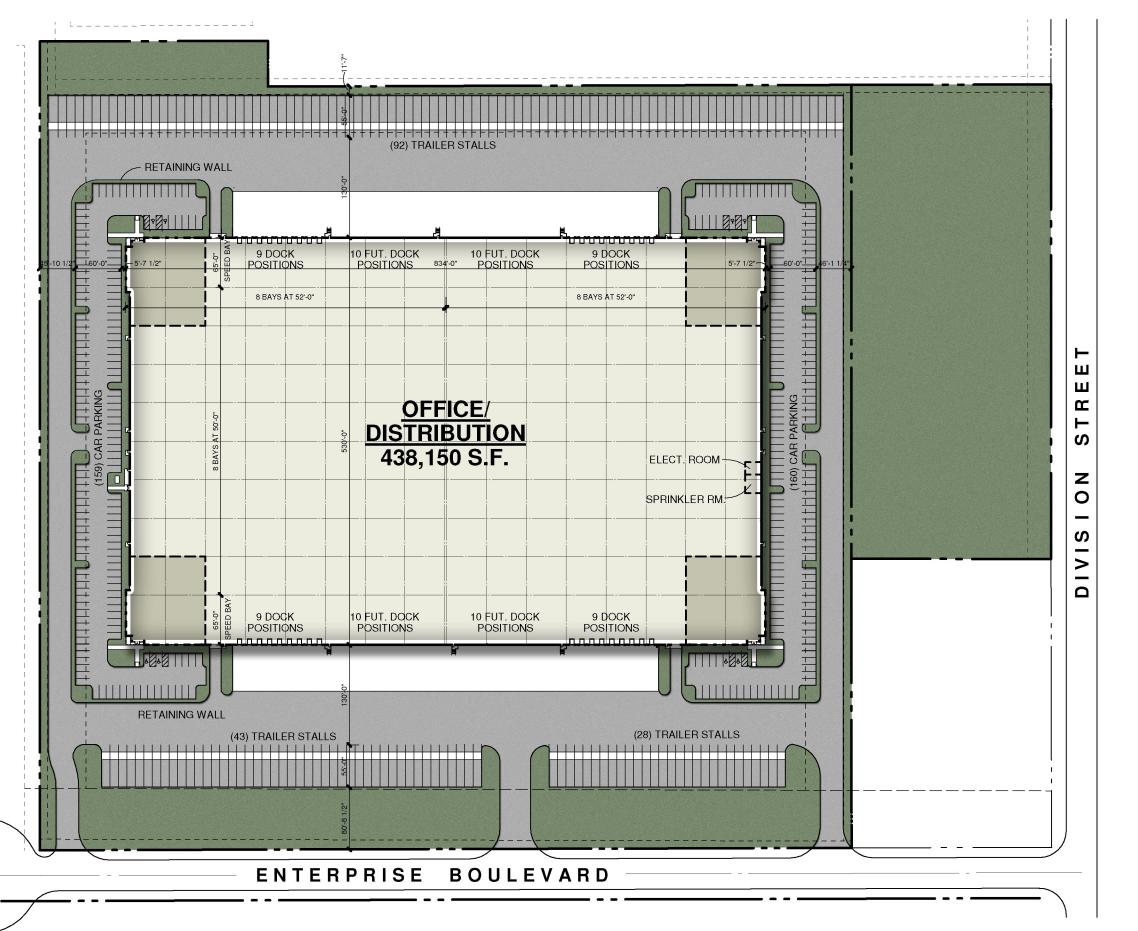

#### **16824 ENTERPRISE BLVD**

CREST HILL, ILLINOIS

SITE AREA (±24.49 AC.) ±1,066,911 S.F. **BUILDING AREA** 438,150 S.F. **PARKING** CAR PARKING PROVIDED 319 STALLS TRUCK TRAILER PARKING 163 STALLS **DRIVE IN OVERHEAD DOORS** 4 DOORS **EXTERIOR DOCK POSITIONS** DOCK POSITIONS 36 DOCKS **FUTURE DOCK POSITIONS** 40 DOCKS TRUCK TRAILER PARKING 76 DOCKS **CLEAR HEIGHT** 32'-0"

SITE PLAN

214487 10-20-2015 0' 31' 62' 125' 250'