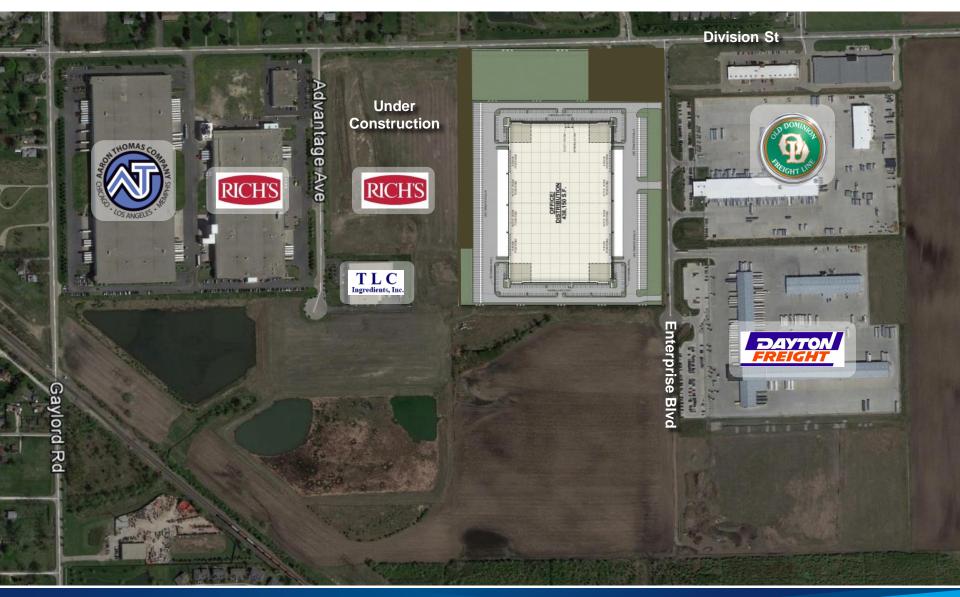

ute 30

Professionally owned and managed Low Will County real estate taxes

Close proximity to BNSF-UP Intermodal

### Contact Us

DAVID A. BERCU, SIOR

Principal 847 698 8207

David.Bercu@colliers.com

JAMES R. ESTUS, SIOR

Principal 847 698 8235

Jim.Estus@colliers.com







#### **16824 ENTERPRISE BLVD**

CREST HILL, ILLINOIS

SITE AREA (±24.49 AC.) ±1,066,911 S.F. **BUILDING AREA** 438,150 S.F. **PARKING** CAR PARKING PROVIDED 319 STALLS TRUCK TRAILER PARKING 163 STALLS **DRIVE IN OVERHEAD DOORS** 4 DOORS **EXTERIOR DOCK POSITIONS** DOCK POSITIONS 36 DOCKS **FUTURE DOCK POSITIONS** 40 DOCKS TRUCK TRAILER PARKING 76 DOCKS **CLEAR HEIGHT** 32'-0"





SITE PLAN

214487 10-20-2015 0' 31' 62' 125' 250'















#### 16824 Enterprise Blvd., Crest Hill, IL Crest Hill Business Park