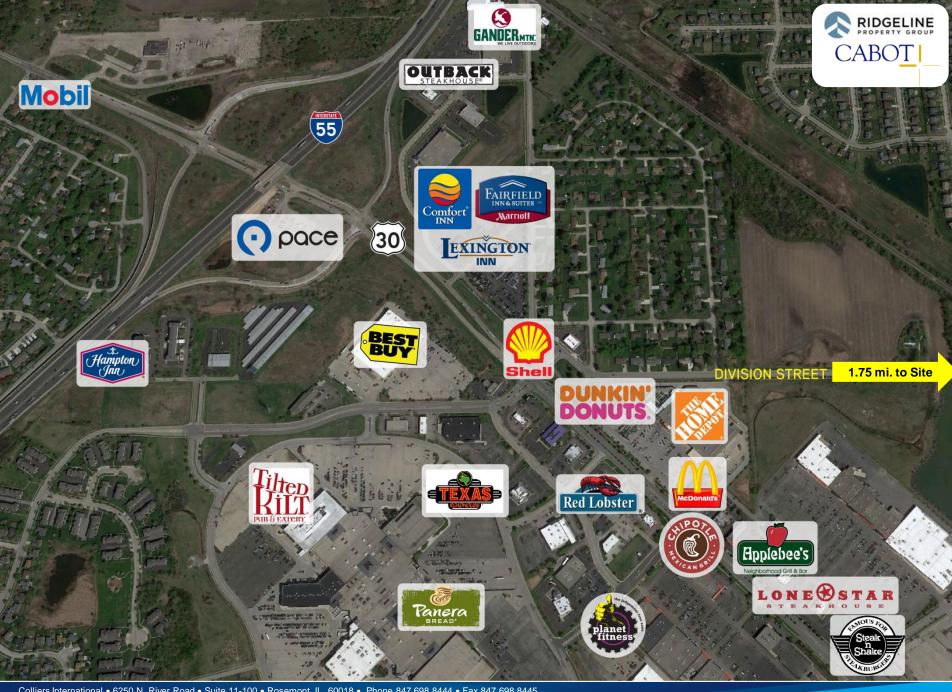

1.75 miles to full interchange at I-55 and Route 30

Professionally owned and managed Low Will County real estate taxes

Close proximity to BNSF-UP Intermodal