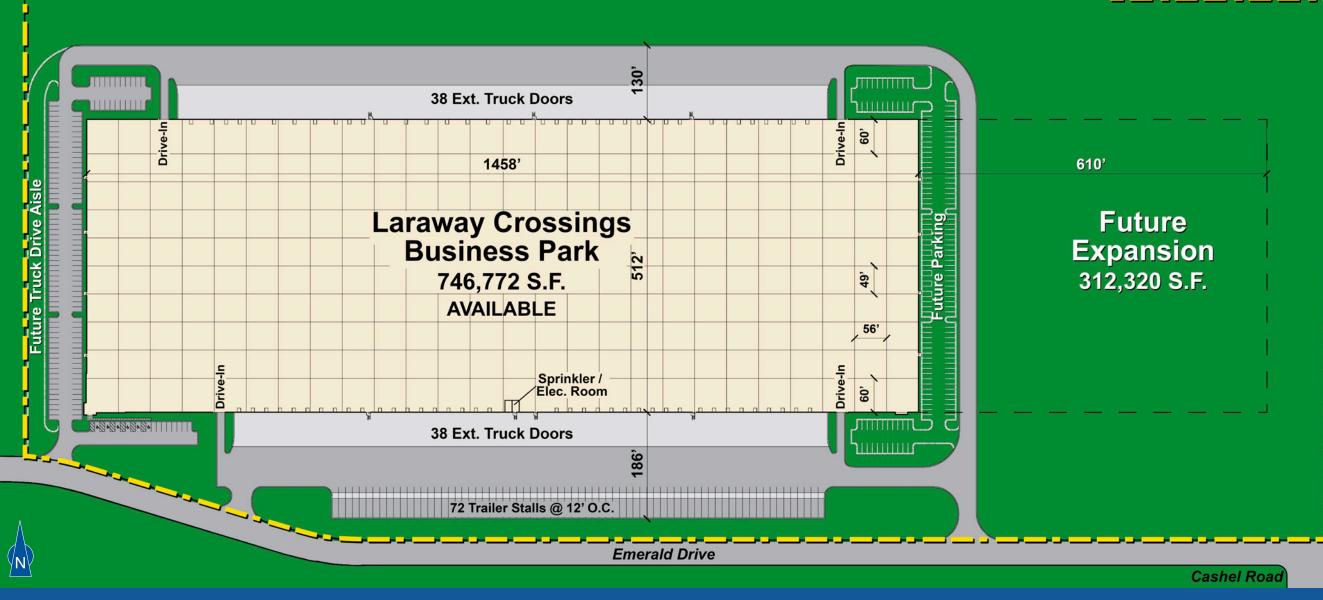

### LARAWAY CROSSINGS

Business Park Site Plan

### **Building Features:**

- 746,772 S.F. (Expandable) on 49.12 Acres
- 36' Clear Height
- State-of-the-Art Lighting
- ESFR Sprinkler System
- 45 Mil EPDM Ballasted Roof
- Factory Primed White Metal Roof Deck
- 76 9' x 10' Dock High Doors (Expandable to 169 Doors)
- 35,000 lb. Mechanical Dock Levelers
- 4 12' x 14' Drive-In Doors
- 130' and 186' Deep Truck Courts
- 154 Car Parking Stalls
- 72 Trailer Parking Stalls
- Additional Car and Trailer
  Stalls to Suit
- 4,000 Amp, 480/277 Volt Electrical Service