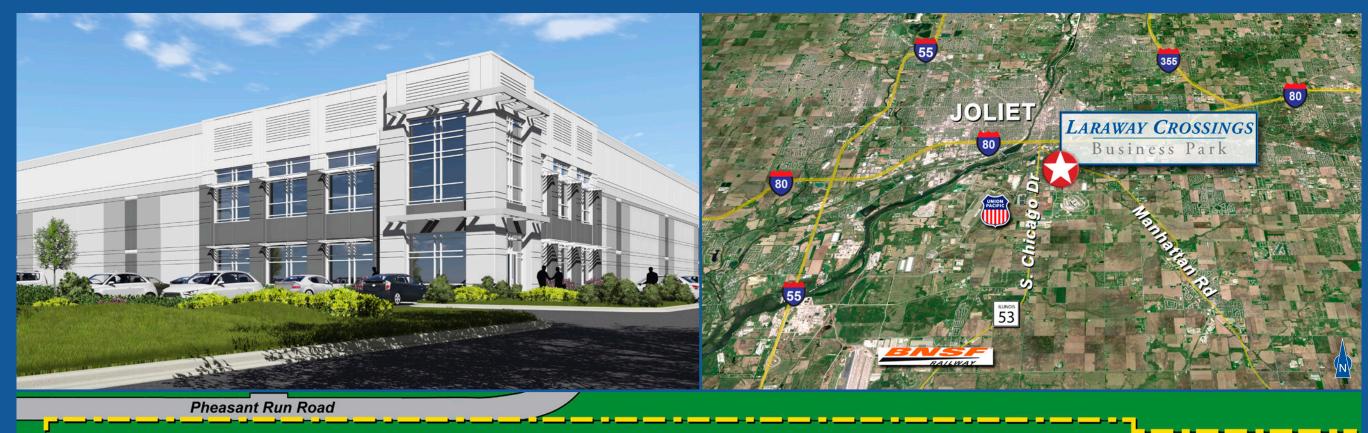

## LARAWAY CROSSINGS Business Park 746,772 S.F. (Expandable)

201 Emerald Drive Joliet, Illinois

# LARAWAY CROSSINGS Business Park

 The Park Boasts Immediate Access to I-80 and I-55, as well as Close Proximity to Two Global Intermodal Facilities (BNSF and

- Full Interchange at I-80 and IL Route 53
- Local and Regional Access to I-80, I-55 and I-355
  - Land Available for Building / Parking Expansion
  - Low Will County Taxes
  - Located Within a 362-Acre Master Planned Business Park
- Abundant Labor Pool
- Corporate Neighbors Include IKEA, Amazon, Acer Inc. and Dollar