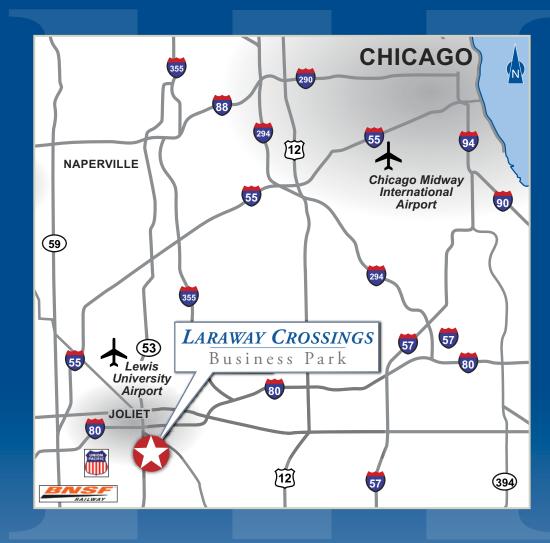

# LARAWAY CROSSINGS Business Park

 The Park Boasts Immediate Access to I-80 and I-55, as well as Close Proximity to Two Global Intermodal Facilities (BNSF and

- Full Interchange at I-80 and IL Route 53
- Local and Regional Access to I-80, I-55 and I-355
  - Land Available for Building / Parking Expansion
  - Low Will County Taxes
  - Located Within a 362-Acre Master Planned Business Park
- Abundant Labor Pool
- Corporate Neighbors Include IKEA, Amazon, Acer Inc. and Dollar