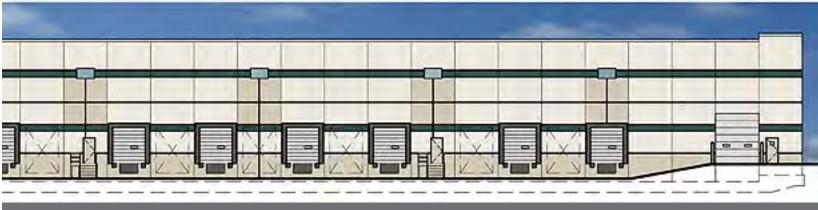

# Additional Information

Leasing Opportunity Join Woodridge city's newest development located in the heart of Will County's labor market on the southwest quadrant of I-355 and Internationale Parkway. The park is adjacent to Internationale Centre Business Park.

- Excellent visibility from Interstate I-355
- 9.68 acre land site (part of 37 acre total park area)
- Learn more at www.park355.com

# **Building Elevations**



East Elevation



West Elevation



# Park 355 | Phase III +/-152,000 SF Available for Lease





#### SWQ I-355 & INTERNATIONALE PKWY | WOODRIDGE, ILLINOIS

## **Project Overview**

**Now Available:** Phase III, as part of the prestigious 3-phase Park 355 development in Woodridge, Ill, is located adjacent to I-355 in Will County. This building, 2141 Internationale Pkwy, will sit on a 37 acre development comprised of 3 total buildings. Phase I & II have been completed. Phase III land site is ready for development. A proposed  $\pm 152,000$  sf building is available and divisible to 36,000-square-foot suites. Building specs will include:

- 30' clear height
- 15 truck docks (expandable)
- 3 drive-in doors (expandable)
- Bay size: 48' x 50'
- 150 auto parking spaces (expandable)
- ESFR Class IV commodity sprinkler system





HSA Commercial: 233 S Wacker Drive. Suite 350 • Chicado • Il