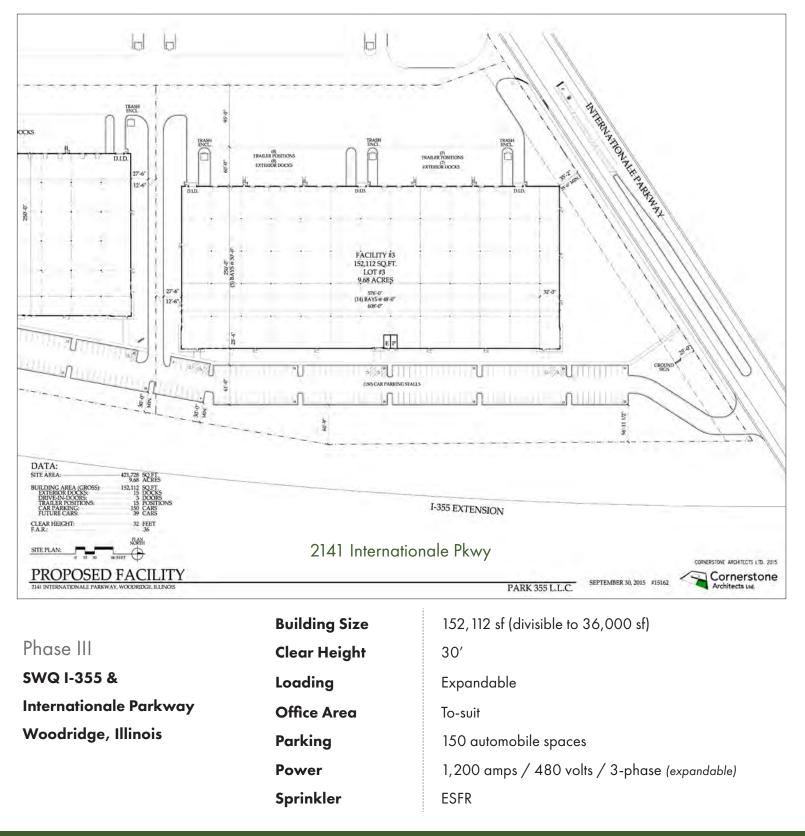

## **Project Overview**

**Now Available:** Phase III, as part of the prestigious 3-phase Park 355 development in Woodridge, Ill, is located adjacent to I-355 in Will County. This building, 2141 Internationale Pkwy, will sit on a 37 acre development comprised of 3 total buildings. Phase I & II have been completed. Phase III land site is ready for development. A proposed  $\pm 152,000$  sf building is available and divisible to 36,000-square-foot suites. Building specs will include:

- 30' clear height
- 15 truck docks (expandable)
- 3 drive-in doors (expandable)
- Bay size: 48' x 50'
- 150 auto parking spaces (expandable)
- ESFR Class IV commodity sprinkler system

HSA Commercial: 233 S Wacker Drive. Suite 350 • Chicado • Illinois • 60606 • hsacommercial.com Above information is subject to verification and no liability for errors or omissions is assumed. Price is subject to change and listing may be withdrawn without notice. Listing agent is one of the members and / or officers of the ownership entity and is a licensed RE Broker.