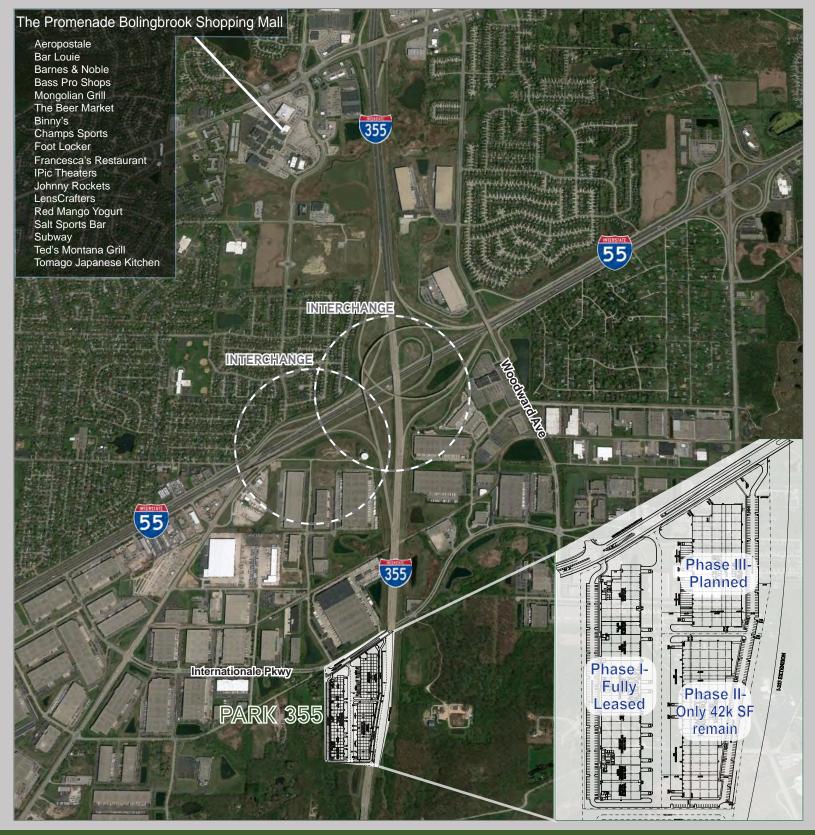

## **Project Overview**

**Now Available:** Phase III, as part of the prestigious 3-phase Park 355 development in Woodridge, Ill, is located adjacent to I-355 in Will County. This building, 2141 Internationale Pkwy, will sit on a 37 acre development comprised of 3 total buildings. Phase I & II have been completed. Phase III land site is ready for development. A proposed  $\pm 152,000$  sf building is available and divisible to 36,000-square-foot suites. Building specs will include:

#### Leasing Opportunities

**Park 355** offers tenants access to first-class industrial space in flexible sizes ranging from 36,000 square feet up to 152, 112 square feet. In addition to the specifications listed below, this premier development also has immediate access to Interstate 355 by use of International Parkway. By locating in Will County, tenants of Park 355 also enjoy one of the strongest and most robust labor forces in metro Chicago while benefiting from low property taxes.