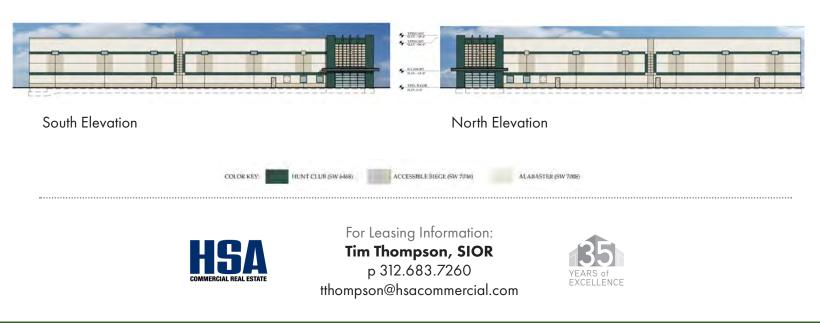

# Additional Information

Leasing Opportunity Join Woodridge city's newest development located in the heart of Will County's labor market on the southwest quadrant of I-355 and Internationale Parkway. The park is adjacent to Internationale Centre Business Park.

- Excellent visibility from Interstate I-355
- 9.68 acre land site (part of 37 acre total park area)
- Learn more at www.park355.com

# **Building Elevations**



East Elevation



West Elevation



# Park 355 | Phase III +/-152,000 SF Available for Lease





#### SWQ I-355 & INTERNATIONALE PKWY | WOODRIDGE, ILLINOIS

## **Project Overview**

**Now Available:** Phase III, as part of the prestigious 3-phase Park 355 development in Woodridge, Ill, is located adjacent to I-355 in Will County. This building, 2141 Internationale Pkwy, will sit on a 37 acre development comprised of 3 total buildings. Phase I & II have been completed. Phase III land site is ready for development. A proposed  $\pm 152,000$  sf building is available and divisible to 36,000-square-foot suites. Building specs will include:

- 30' clear height
- 15 truck docks (expandable)
- 3 drive-in doors (expandable)
- Bay size: 48' x 50'
- 150 auto parking spaces (expandable)
- ESFR Class IV commodity sprinkler system