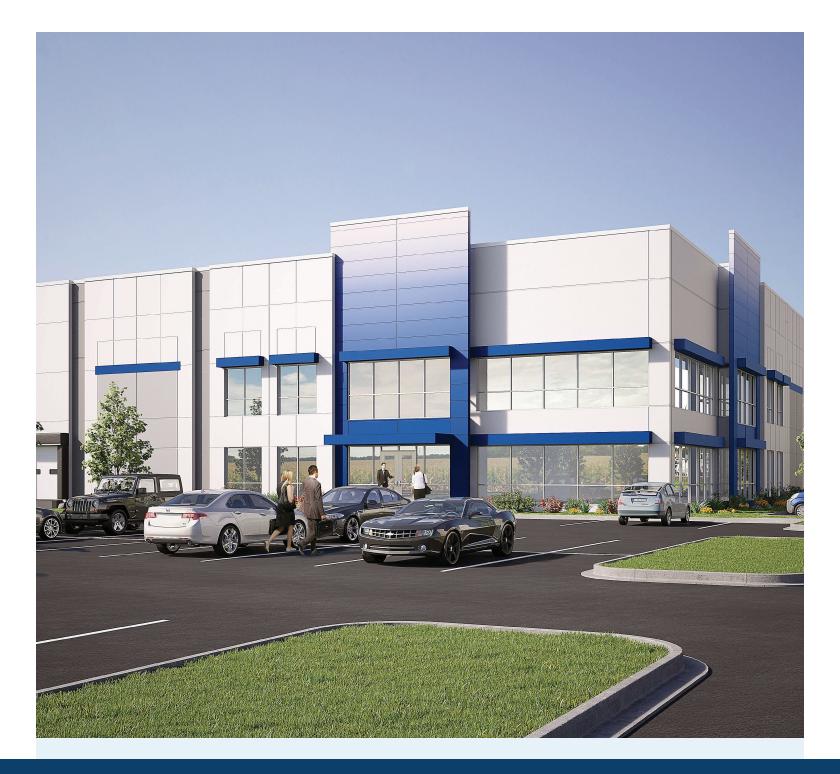

### CHANNAHON CORPORATE CENTER Building A

23700 West Bluff Road, Channahon, IL 60410

**IDI Gazeley** Brookfield Logistics Properties

www.brookfieldlogisticsproperties.com

Channahon Corporate Center is strategically located near the intersection of I-55 and I-80, the "Crossroads of America." It also features immediate access to the Bluff Road Interchange and close proximity to the BNSF Railway and Union Pacific Global Intermodal Facilities.

# 749,554 square feet

| TOTAL BUILDING: | 749,554 SF   |
|-----------------|--------------|
| EXPANDABLE TO:  | 1,300,000 SF |
| OFFICE:         | To Suit      |

## 36' Clear Height

DOCKS: 86 (expandable to 170)

AUTO PARKING: 440 (expandable)

TRAILER PARKING: 192 spaces

CLEAR HEIGHT: 36'

FIRE SPRINKLER: ESFR

TRUCK COURT: 185' (all concrete)

FLOOR SYSTEM: 6" Ductilcrete®