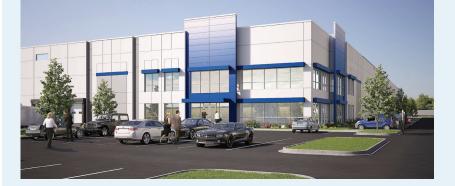

### CHANNAHON CORPORATE CENTER Building A

23700 West Bluff Road, Channahon, IL 60410

**IDI Gazeley** Brookfield Logistics Properties

www.brookfieldlogisticsproperties.com

Channahon Corporate Center is strategically located near the intersection of I-55 and I-80, the "Crossroads of America." It also features immediate access to the Bluff Road Interchange and close proximity to the BNSF Railway and Union Pacific Global Intermodal Facilities.

# 749,554 square feet

| TOTAL BUILDING: | 749,554 SF   |
|-----------------|--------------|
| EXPANDABLE TO:  | 1,300,000 SF |
| OFFICE:         | To Suit      |

## 36' Clear Height

DOCKS: 86 (expandable to 170)

AUTO PARKING: 440 (expandable)

TRAILER PARKING: 192 spaces

CLEAR HEIGHT: 36'

FIRE SPRINKLER: ESFR

TRUCK COURT: 185' (all concrete)

FLOOR SYSTEM: 6" Ductilcrete®