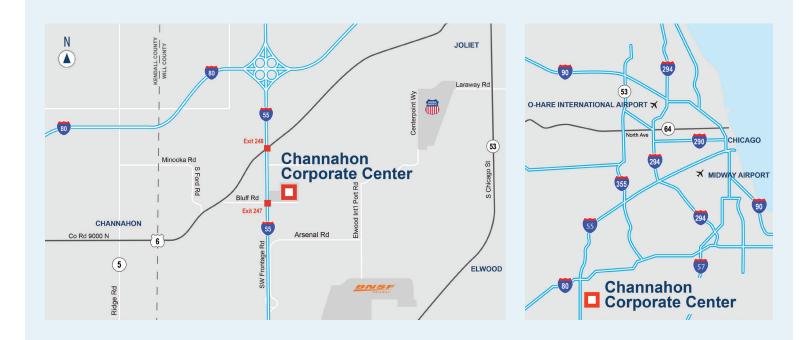

### CHANNAHON CORPORATE CENTER Building A

23700 West Bluff Road, Channahon, IL 60410

**IDI Gazeley** Brookfield Logistics Properties

www.brookfieldlogisticsproperties.com

Channahon Corporate Center is strategically located near the intersection of I-55 and I-80, the "Crossroads of America." It also features immediate access to the Bluff Road Interchange and close proximity to the BNSF Railway and Union Pacific Global Intermodal Facilities.

Channahon Corporate Center's proximity to I-55 and I-80 provides direct access in a one-day drive to 35 million households.