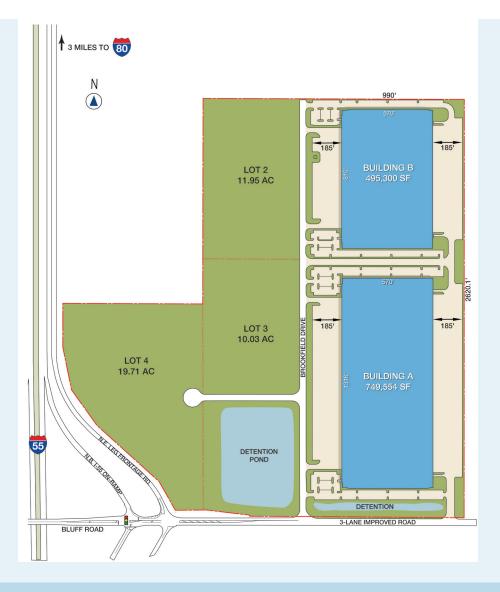

# 749,554 square feet

| TOTAL BUILDING: | 749,554 SF   |
|-----------------|--------------|
| EXPANDABLE TO:  | 1,300,000 SF |
| OFFICE:         | To Suit      |

## 36' Clear Height

DOCKS: 86 (expandable to 170)

AUTO PARKING: 440 (expandable)

TRAILER PARKING: 192 spaces

CLEAR HEIGHT: 36'

FIRE SPRINKLER: ESFR

TRUCK COURT: 185' (all concrete)

FLOOR SYSTEM: 6" Ductilcrete®

COLUMN SPACING: 56' x 48'

SPEED BAYS: 56' x 69'

LEED® LEVEL EXPECTED: Silver