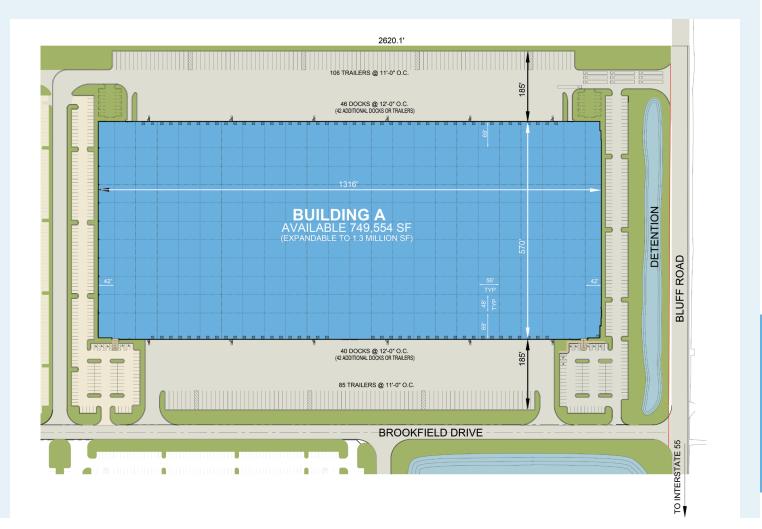

# 749,554 square feet

| TOTAL BUILDING: | 749,554 SF   |
|-----------------|--------------|
| EXPANDABLE TO:  | 1,300,000 SF |
| OFFICE:         | To Suit      |

## 36' Clear Height

DOCKS: 86 (expandable to 170)

AUTO PARKING: 440 (expandable)

TRAILER PARKING: 192 spaces

CLEAR HEIGHT: 36'

FIRE SPRINKLER: ESFR

TRUCK COURT: 185' (all concrete)

FLOOR SYSTEM: 6" Ductilcrete®

COLUMN SPACING: 56' x 48'

SPEED BAYS: 56' x 69'

LEED® LEVEL EXPECTED: Silver