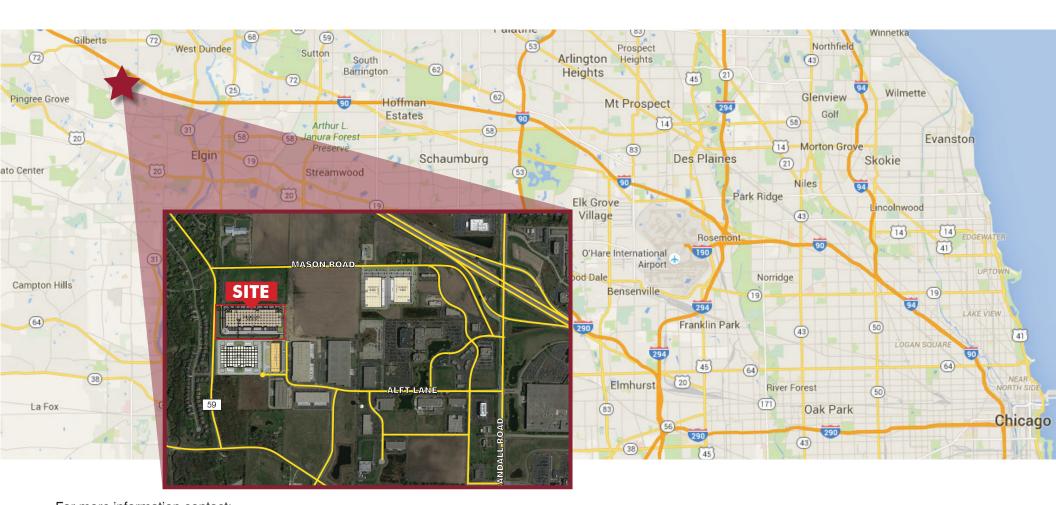

# **Fox River West Business Park**

**AVAILABLE** 

2801 Alft Lane, Elgin, Illinois

Kenneth P. Franzese Principal kfranzese@lee-associates.com 773.355.3005

John T. Cassidy Principal jcassidy@lee-associates.com 773.355.3006

## Fox River West Business Park

2801 Alft Lane, Elgin, Illinois

#### **FEATURES**

- Brand New "Class A" Business Park
- 50,000 to 308,553 Square Feet Available
- Located ¼ mile from 4-way Interchange at I-90 and Randall Road
- Available for Lease or Purchase
- High Image Pre-Cast Construction
- Low Kane County Taxes