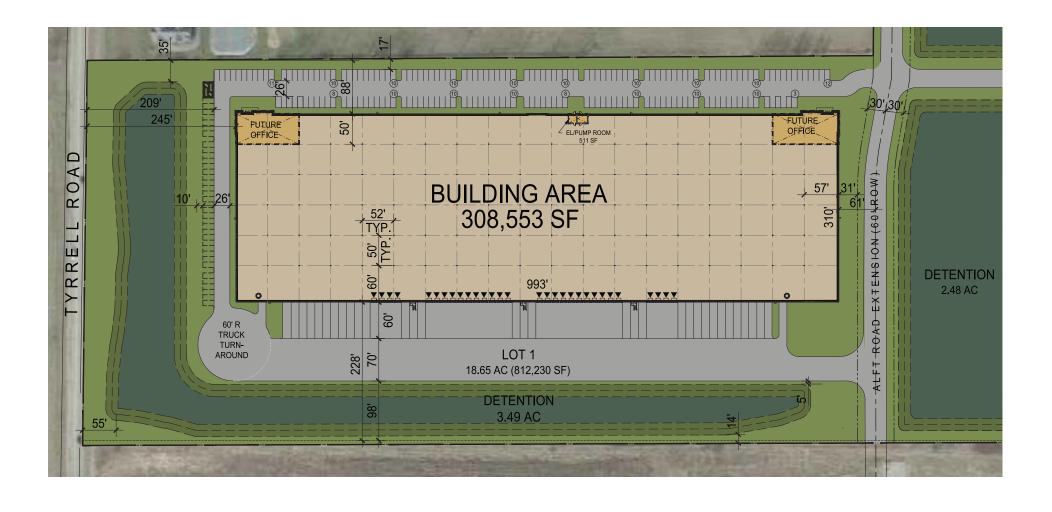

# **SITE PLAN**

#### **BUILDING SPECIFICATIONS:**

**Building Size:** 308,553 SF

(divisible to  $\pm 50,000$  SF)

**AVAILABLE** 

Site Area: 18.65 acres

Office Finish: To suit

Clear Height: 32'

Column Spacing: 52' x 50' (60' speed bays)

**Sprinklered:** ESFR system

**Auto Parking:** 182 Spaces (expandable)

Trailer Parking: Available

**Truck Docks:** Thirty (30) Exterior Docks (expandable)

**Drive-in Doors:** Two (2) Drive-in Docks (expandable)