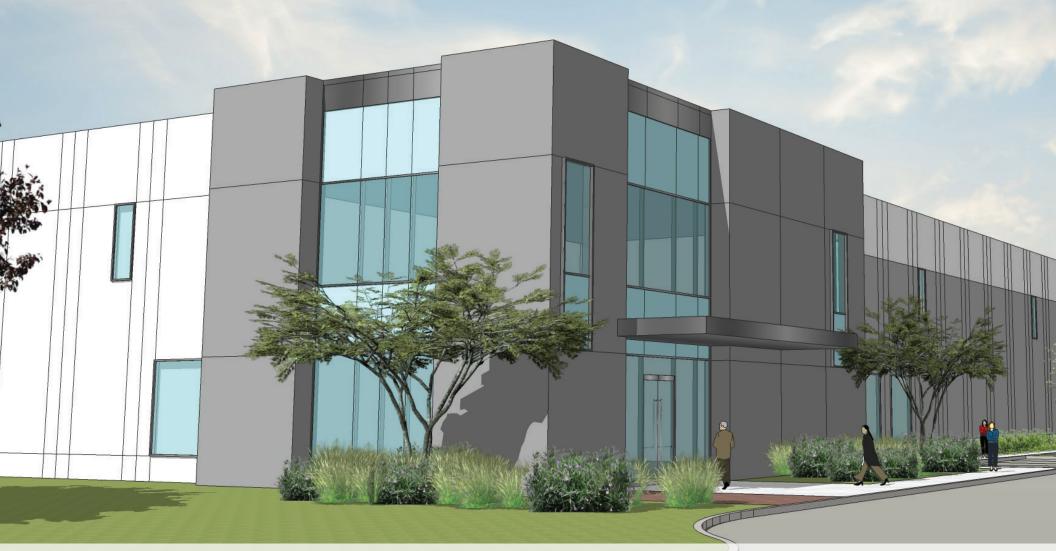

#### **FEATURES**

- Brand New "Class A" Business Park
- 50,000 to 308,553 Square Feet Available
- Located ¼ mile from 4-way Interchange at I-90 and Randall Road
- Available for Lease or Purchase
- High Image Pre-Cast Construction
- Low Kane County Taxes

#### **BUILDING SPECIFICATIONS:**

**Building Size:** 308,553 SF

(divisible to  $\pm 50,000$  SF)

**AVAILABLE** 

Site Area: 18.65 acres

Office Finish: To suit

Clear Height: 32'

Column Spacing: 52' x 50' (60' speed bays)

**Sprinklered:** ESFR system

**Auto Parking:** 182 Spaces (expandable)

Trailer Parking: Available

**Truck Docks:** Thirty (30) Exterior Docks (expandable)

**Drive-in Doors:** Two (2) Drive-in Docks (expandable)