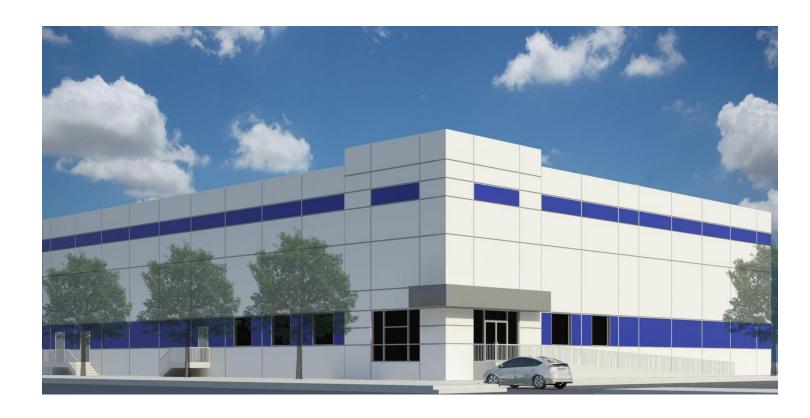

# 4150 N. Knox Avenue | Chicago, IL

40,700 Square Feet

| Available:                  | 20,000 SF - 40,700 SF                                                                              |
|-----------------------------|----------------------------------------------------------------------------------------------------|
| Building Size:              | 40,700 SF                                                                                          |
| Building Dimensions:        | 110' x 370'                                                                                        |
| Existing Office:            | To suit                                                                                            |
| Site Size:                  | 1.6 acres                                                                                          |
| Ceiling Height:             | 30' clear                                                                                          |
| Bay Sizes:                  | 55' x 55'                                                                                          |
| Loading:                    | Four (4) exterior docks                                                                            |
| Drive-in Doors:             | Two (2)                                                                                            |
| Sprinklers:                 | ESFR                                                                                               |
| Power:                      | Ample                                                                                              |
| Car Parking:                | 48 spaces                                                                                          |
| Year Built:                 | 2016                                                                                               |
| Construction:               | Precast                                                                                            |
| Lease Rate:                 | \$9.95/SF Net                                                                                      |
| Real Estate Taxes:          | \$1.65/SF with 6B Tax Incentive                                                                    |
| Common Area<br>Maintenance: | \$0.70/SF                                                                                          |
| Comments:                   | Excellent expressway access                                                                        |
|                             | <ul> <li>Unique opportunity to service Downtown Chicago and<br/>the surrounding Suburbs</li> </ul> |
|                             | <ul> <li>The only 30' option on Chicago's North Side</li> </ul>                                    |