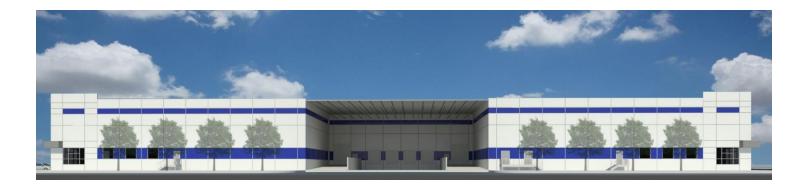

# 4150 N. Knox Avenue | Chicago, IL

40,700 Square Feet

| Available:                  | 20,000 SF - 40,700 SF                                                                              |
|-----------------------------|----------------------------------------------------------------------------------------------------|
| Building Size:              | 40,700 SF                                                                                          |
| Building Dimensions:        | 110' x 370'                                                                                        |
| Existing Office:            | To suit                                                                                            |
| Site Size:                  | 1.6 acres                                                                                          |
| Ceiling Height:             | 30' clear                                                                                          |
| Bay Sizes:                  | 55' x 55'                                                                                          |
| Loading:                    | Four (4) exterior docks                                                                            |
| Drive-in Doors:             | Two (2)                                                                                            |
| Sprinklers:                 | ESFR                                                                                               |
| Power:                      | Ample                                                                                              |
| Car Parking:                | 48 spaces                                                                                          |
| Year Built:                 | 2016                                                                                               |
| Construction:               | Precast                                                                                            |
| Lease Rate:                 | \$9.95/SF Net                                                                                      |
| Real Estate Taxes:          | \$1.65/SF with 6B Tax Incentive                                                                    |
| Common Area<br>Maintenance: | \$0.70/SF                                                                                          |
| Comments:                   | Excellent expressway access                                                                        |
|                             | <ul> <li>Unique opportunity to service Downtown Chicago and<br/>the surrounding Suburbs</li> </ul> |
|                             | <ul> <li>The only 30' option on Chicago's North Side</li> </ul>                                    |