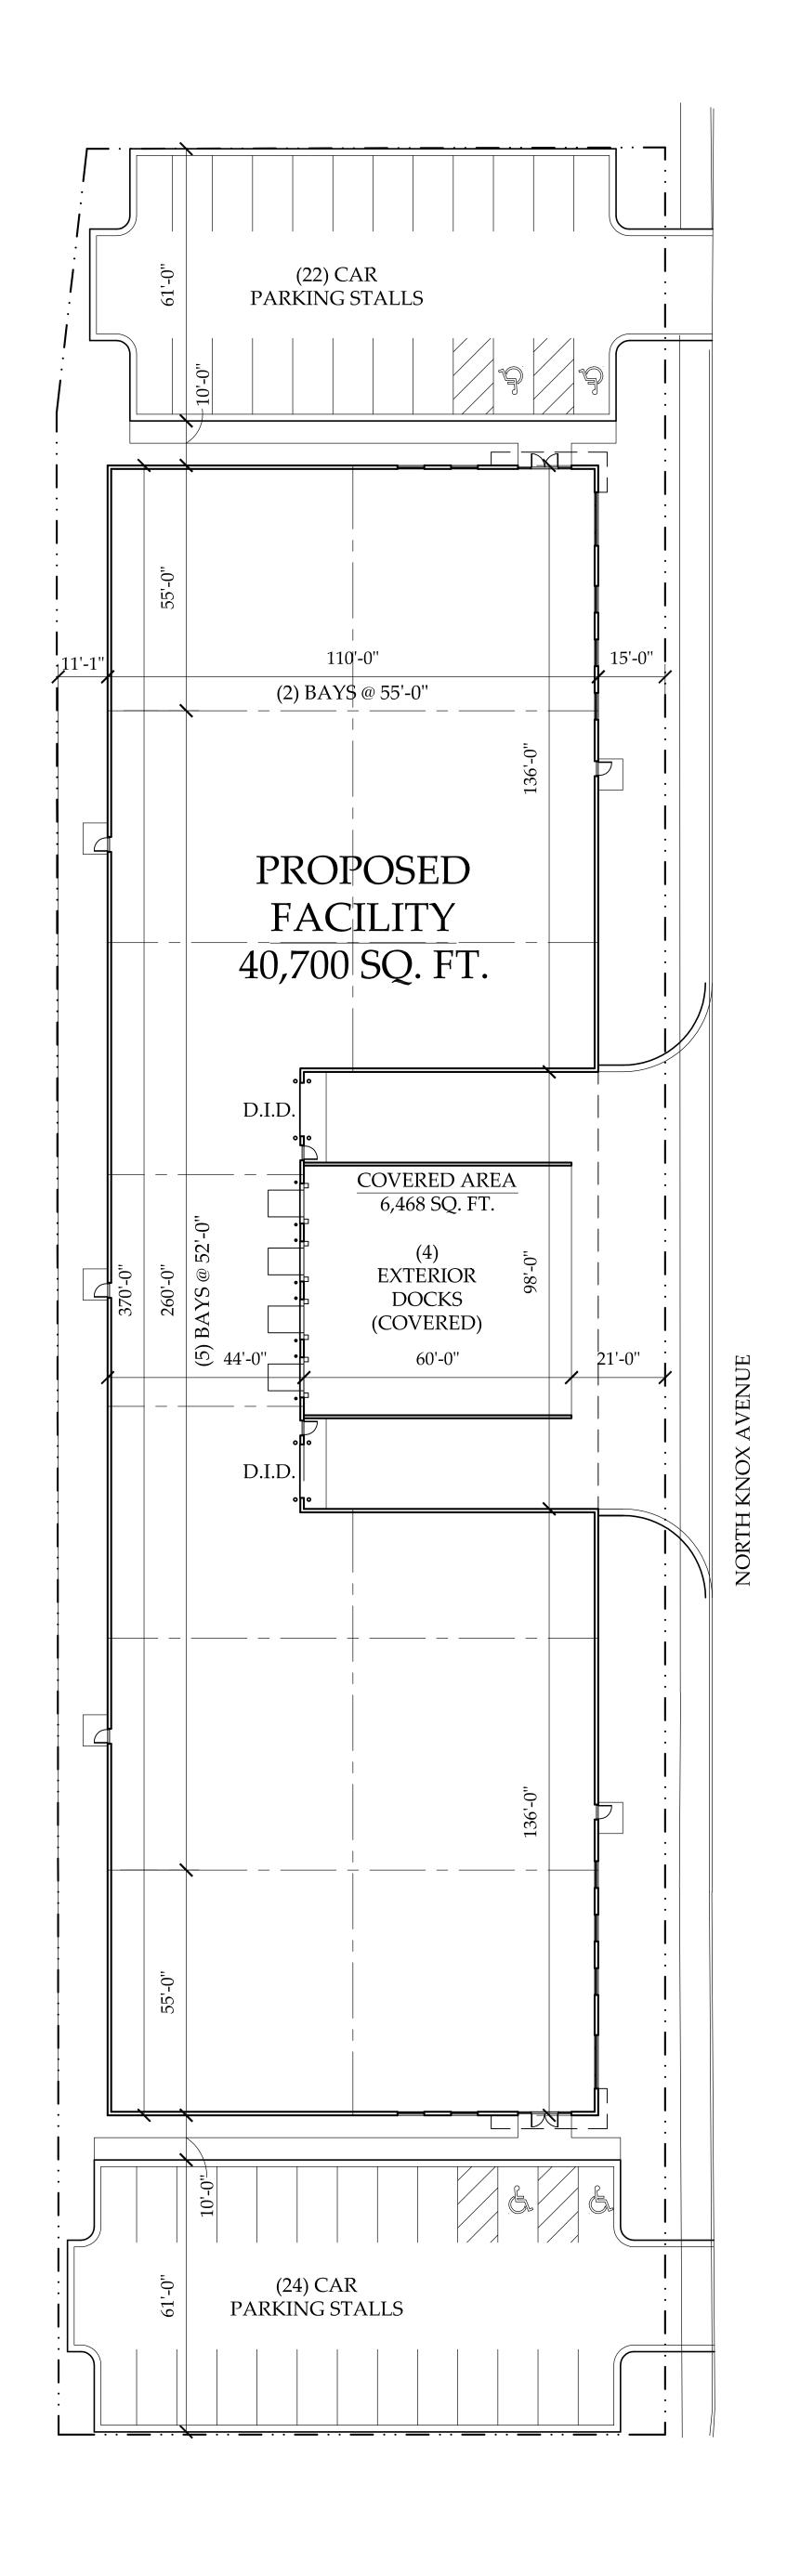

# 4150 N. Knox Avenue | Chicago, IL

40,700 Square Feet

| Available:                  | 20,000 SF - 40,700 SF                                                                              |
|-----------------------------|----------------------------------------------------------------------------------------------------|
| Building Size:              | 40,700 SF                                                                                          |
| Building Dimensions:        | 110' x 370'                                                                                        |
| Existing Office:            | To suit                                                                                            |
| Site Size:                  | 1.6 acres                                                                                          |
| Ceiling Height:             | 30' clear                                                                                          |
| Bay Sizes:                  | 55' x 55'                                                                                          |
| Loading:                    | Four (4) exterior docks                                                                            |
| Drive-in Doors:             | Two (2)                                                                                            |
| Sprinklers:                 | ESFR                                                                                               |
| Power:                      | Ample                                                                                              |
| Car Parking:                | 48 spaces                                                                                          |
| Year Built:                 | 2016                                                                                               |
| Construction:               | Precast                                                                                            |
| Lease Rate:                 | \$9.95/SF Net                                                                                      |
| Real Estate Taxes:          | \$1.65/SF with 6B Tax Incentive                                                                    |
| Common Area<br>Maintenance: | \$0.70/SF                                                                                          |
| Comments:                   | Excellent expressway access                                                                        |
|                             | <ul> <li>Unique opportunity to service Downtown Chicago and<br/>the surrounding Suburbs</li> </ul> |
|                             | <ul> <li>The only 30' option on Chicago's North Side</li> </ul>                                    |