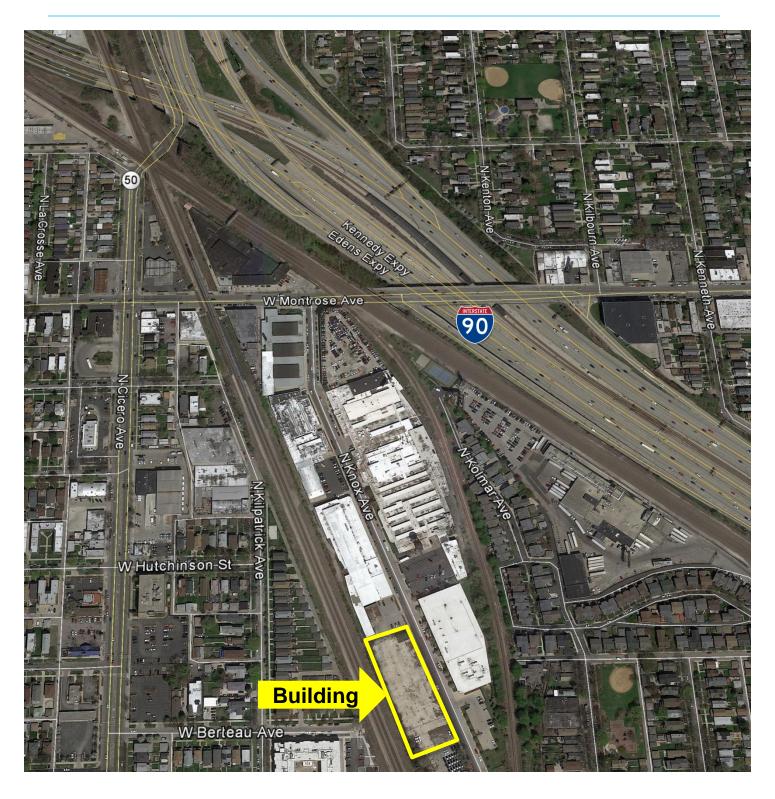

ts:                   | Excellent expressway access                                                                        |
|                             | <ul> <li>Unique opportunity to service Downtown Chicago and<br/>the surrounding Suburbs</li> </ul> |
|                             | <ul> <li>The only 30' option on Chicago's North Side</li> </ul>                                    |

For more information, please contact:

#### **MICHAEL L. SENNER, SIOR**

Executive Vice President 847 698 8234 Mike.Senner@colliers.com

### STEVEN A. KOHN, SIOR

Senior Vice President 847 698 8224 Steven.Kohn@colliers.com

#### **COLLIERS INTERNATIONAL**

6250 N. River Road Suite 11-100 Rosemont, IL 60018

No warranty or representation is made to the accuracy of the foregoing information.



























### 4120 N. Knox Avenue > Highway Access









© CORNERSTONE ARCHITECTS LTD. 2015