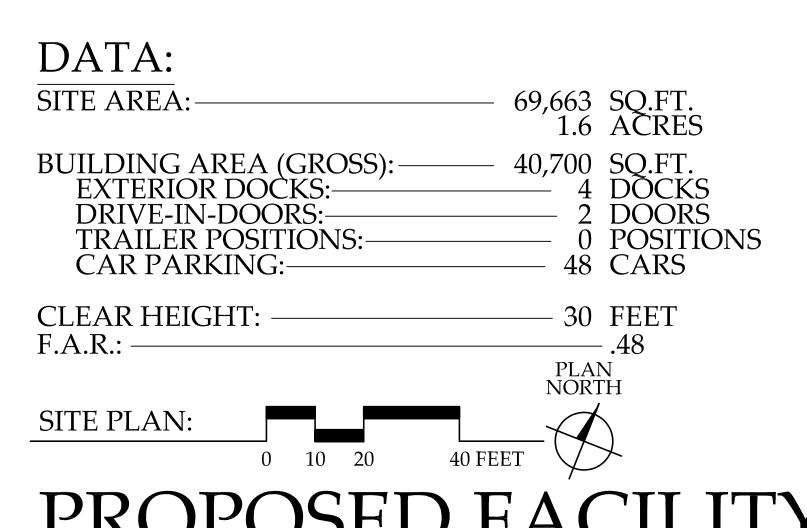

# 4150 N. Knox Avenue | Chicago, IL

40,700 Square Feet

| Available:                  | 20,000 SF - 40,700 SF                                                                              |
|-----------------------------|----------------------------------------------------------------------------------------------------|
| Building Size:              | 40,700 SF                                                                                          |
| Building Dimensions:        | 110' x 370'                                                                                        |
| Existing Office:            | To suit                                                                                            |
| Site Size:                  | 1.6 acres                                                                                          |
| Ceiling Height:             | 30' clear                                                                                          |
| Bay Sizes:                  | 55' x 55'                                                                                          |
| Loading:                    | Four (4) exterior docks                                                                            |
| Drive-in Doors:             | Two (2)                                                                                            |
| Sprinklers:                 | ESFR                                                                                               |
| Power:                      | Ample                                                                                              |
| Car Parking:                | 48 spaces                                                                                          |
| Year Built:                 | 2016                                                                                               |
| Construction:               | Precast                                                                                            |
| Lease Rate:                 | \$9.95/SF Net                                                                                      |
| Real Estate Taxes:          | \$1.65/SF with 6B Tax Incentive                                                                    |
| Common Area<br>Maintenance: | \$0.70/SF                                                                                          |
| Comments:                   | Excellent expressway access                                                                        |
|                             | <ul> <li>Unique opportunity to service Downtown Chicago and<br/>the surrounding Suburbs</li> </ul> |
|                             | <ul> <li>The only 30' option on Chicago's North Side</li> </ul>                                    |