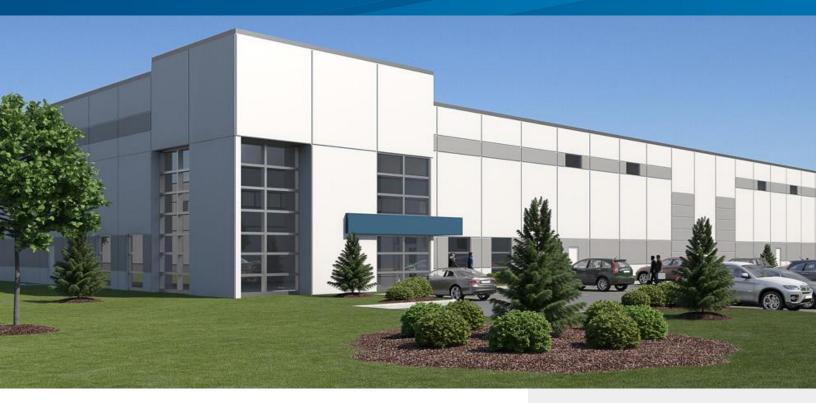

# UNDER CONSTRUCTION | 20,000 - 40,700 SF FOR LEASE ONE-OF-A-KIND | 30-FT CLEAR ON CHICAGO'S NORTH SIDE

## **About This Property**

- > Unique opportunity to service Downtown Chicago and surrounding Suburbs
- > 20,000 40,700 SF
- > 30-foot clear
- > Excellent expressway access
- > Extraordinary demographics

# 4150 N. Knox Avenue | Chicago, IL

40,700 Square Feet

| Available:                  | 20,000 SF - 40,700 SF                                                                              |
|-----------------------------|----------------------------------------------------------------------------------------------------|
| Building Size:              | 40,700 SF                                                                                          |
| Building Dimensions:        | 110' x 370'                                                                                        |
| Existing Office:            | To suit                                                                                            |
| Site Size:                  | 1.6 acres                                                                                          |
| Ceiling Height:             | 30' clear                                                                                          |
| Bay Sizes:                  | 55' x 55'                                                                                          |
| Loading:                    | Four (4) exterior docks                                                                            |
| Drive-in Doors:             | Two (2)                                                                                            |
| Sprinklers:                 | ESFR                                                                                               |
| Power:                      | Ample                                                                                              |
| Car Parking:                | 48 spaces                                                                                          |
| Year Built:                 | 2016                                                                                               |
| Construction:               | Precast                                                                                            |
| Lease Rate:                 | \$9.95/SF Net                                                                                      |
| Real Estate Taxes:          | \$1.65/SF with 6B Tax Incentive                                                                    |
| Common Area<br>Maintenance: | \$0.70/SF                                                                                          |
| Comments:                   | Excellent expressway access                                                                        |
|                             | <ul> <li>Unique opportunity to service Downtown Chicago and<br/>the surrounding Suburbs</li> </ul> |
|                             | <ul> <li>The only 30' option on Chicago's North Side</li> </ul>                                    |