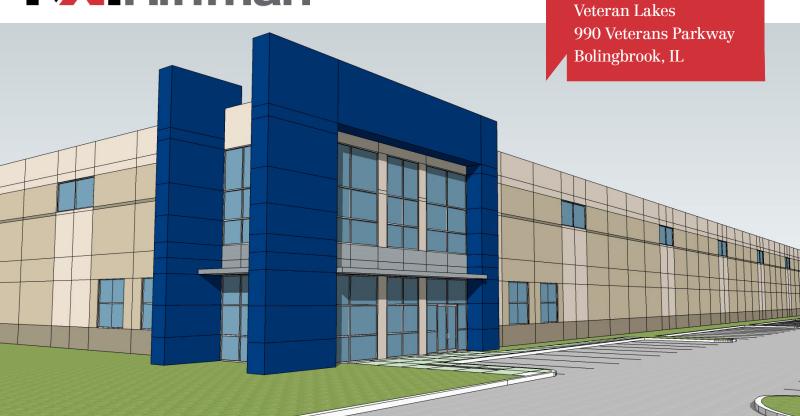

### **Property Specifications**

- ±182,875 SF Building (divisible)
- ±11.16 Acre Site
- Office Area To-Suit
- 32' Clear
- 14 Exterior Docks (expandable)
- 2 Drive-in Doors
- 20 Trailer Stalls (expandable)
- 170 Car Parking (expandable)
- Q3 2016 Delivery

Owned & Managed By:

**Under Construction** 

±182,875 SF