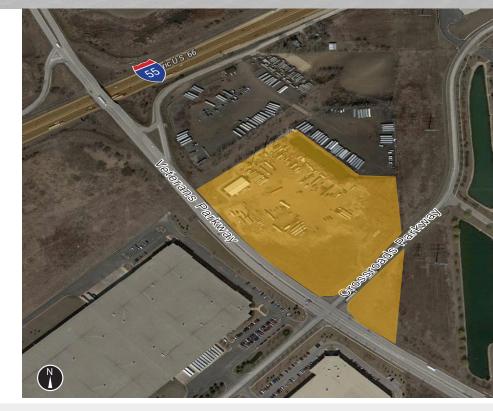

## **Location Advantages**

- Located near two full four-way interchanges, I-55 & Weber Road & I-55 & Route 53
- Good I-55 visibility and exposure
- Traffic Counts: approximately 14,000 vehicles per day