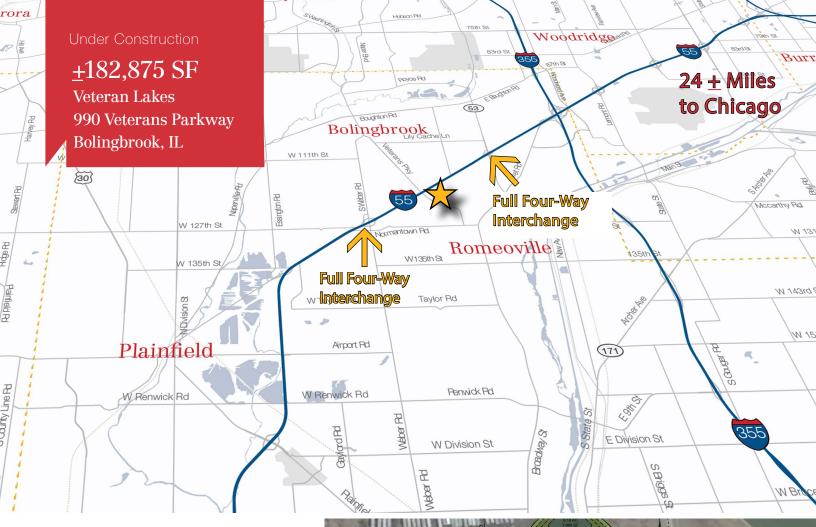

## **Location Advantages**

- Located near two full four-way interchanges, I-55 & Weber Road & I-55 & Route 53
- Good I-55 visibility and exposure
- Traffic Counts: approximately 14,000 vehicles per day