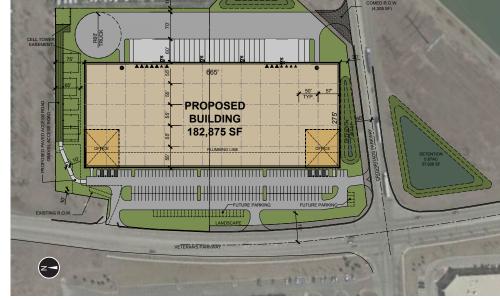

### **Property Specifications**

- ±182,875 SF Building (divisible)
- ±11.16 Acre Site
- Office Area To-Suit
- 32' Clear
- 14 Exterior Docks (expandable)
- 2 Drive-in Doors
- 20 Trailer Stalls (expandable)
- 170 Car Parking (expandable)
- Q3 2016 Delivery