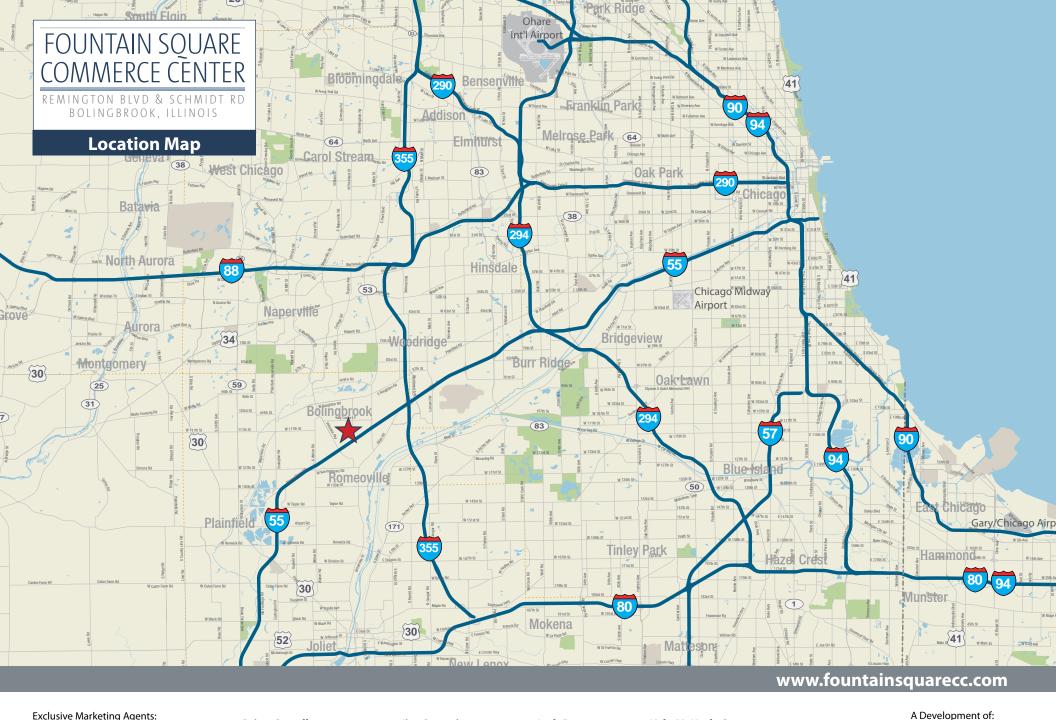

# FOUNTAIN SQUARE COMMERCE CENTER

# **Elevate Your Brand** Move to the Epicenter of Commerce in the I-55 Corridor

LOT 4

20

REMINGTON BLVD & SCHMIDT RD BOLINGBROOK, ILLINOIS