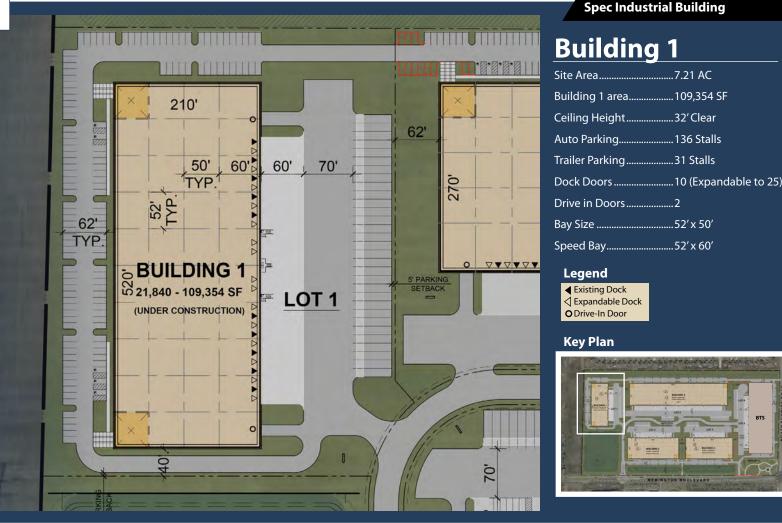

### **Spec Industrial Buildings**

### **Building** 1

| Site Area       | .7.21 AC               |
|-----------------|------------------------|
| Building 1 Area | .109,354 SF            |
| Ceiling Height  | .32' Clear             |
| Auto Parking    | .136 Stalls            |
| Trailer Parking | .31 Stalls             |
| Dock Doors      | .10 (Expandable to 25) |
| Drive in Doors  | .2                     |