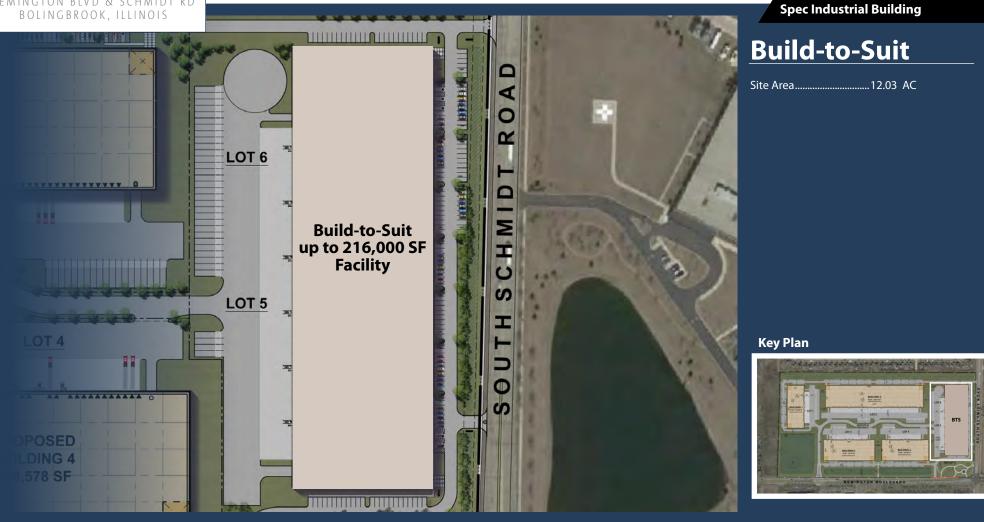

#### Ruild\_to\_Suit

| Sit | e Area | 12.03 A | С |
|-----|--------|---------|---|

**Build-to-Suit** 

up to 216,000 SF Facility

A Member of The McShane Companies

Take advantage of this opportunity to relocate or expand your business to the hottest submarket for industrial real estate in the Chicagoland area.