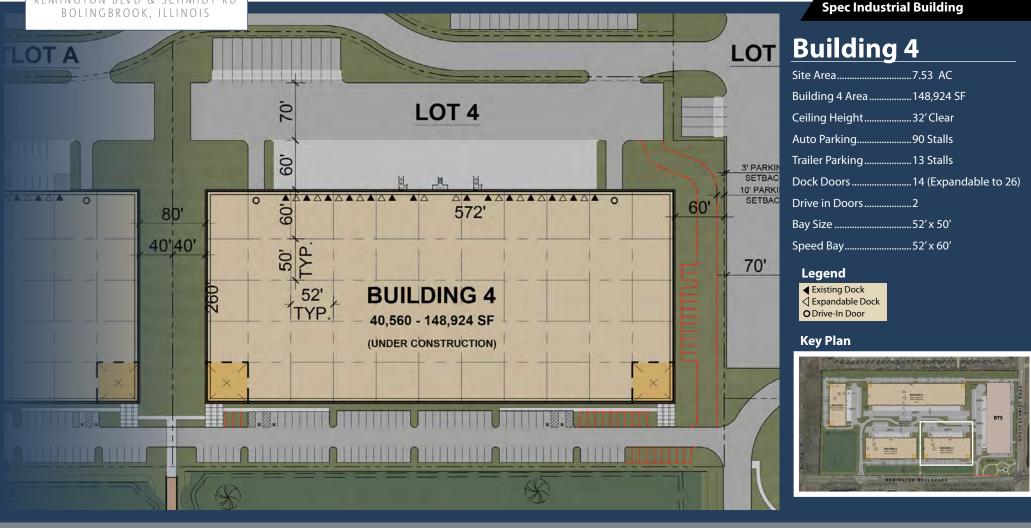

### **Building 4**

| Site Area       | 7.53 AC               |
|-----------------|-----------------------|
| Building 4 Area | 148,924 SF            |
| Ceiling Height  | 32' Clear             |
| Auto Parking    | 90 Stalls             |
| Trailer Parking | 13 Stalls             |
| Dock Doors      | 14 (Expandable to 26) |
| Drive in Doors  | 2                     |