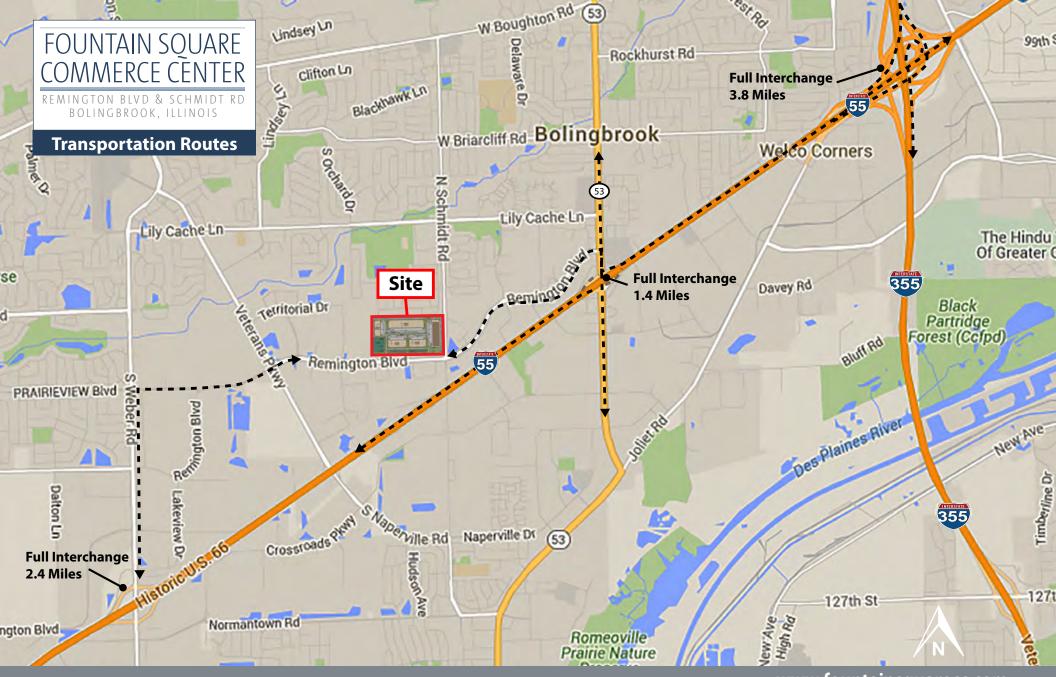

### FOUNTAIN SQUARE COMMERCE CENTER REMINGTON BLVD & SCHMIDT RD

# **Elevate Your Brand** Move to the Epicenter of Commerce in the I-55 Corridor

BOLINGBROOK, ILLINOIS