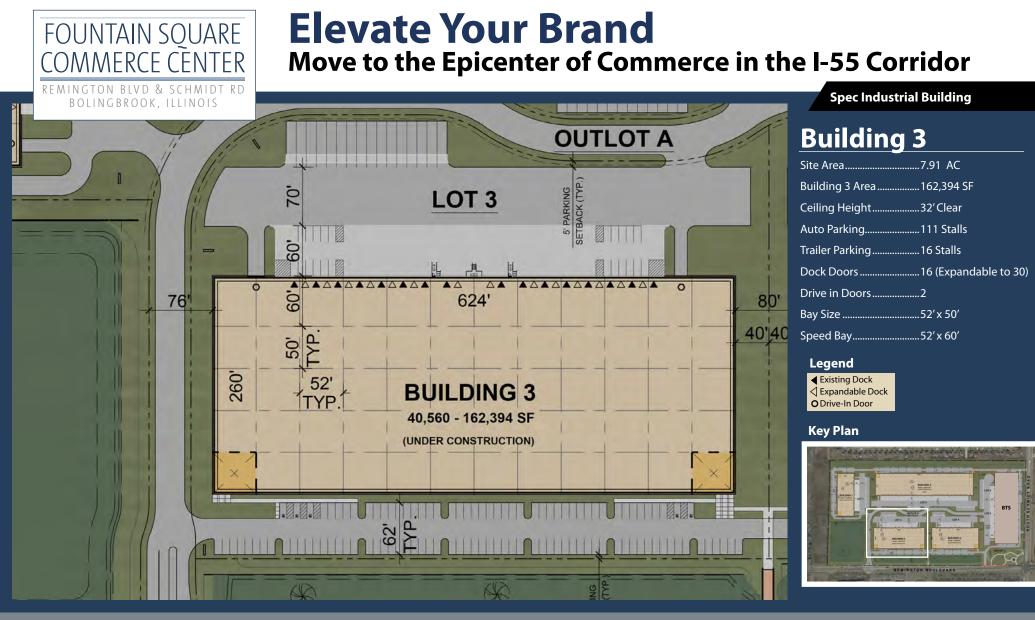

### **Building 3**

| Site Area       | .7.91 AC               |
|-----------------|------------------------|
| Building 3 Area | .162,394 SF            |
| Ceiling Height  | .32' Clear             |
| Auto Parking    | .111 Stalls            |
| Trailer Parking | .16 Stalls             |
| Dock Doors      | .16 (Expandable to 30) |
| Drive in Doors  | .2                     |