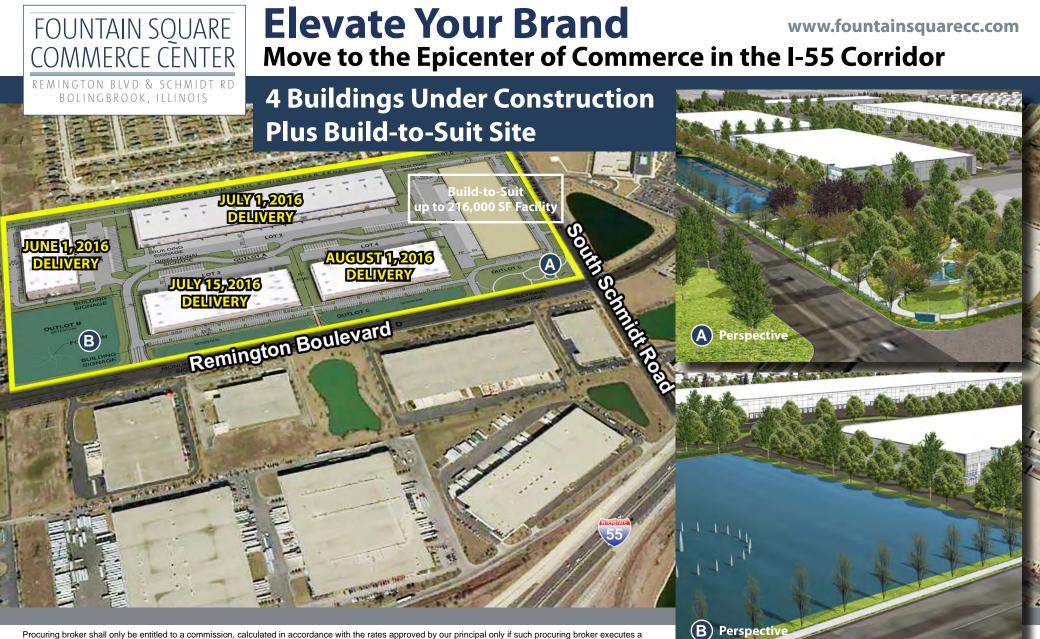

# FOUNTAIN SQUARE COMMERCE CENTER

### **Elevate Your Brand** www.fountainsquarecc.com Move to the Epicenter of Commerce in the I-55 Corridor

REMINGTON BLVD & SCHMIDT RD BOLINGBROOK, ILLINOIS

Building 2

320,914 SF

Under Construction

**Building 3** 

**Build-to-Suit** 

up to 216,000 SF Facility

A Member of The McShane Companies

Take advantage of this opportunity to relocate or expand your business to the hottest submarket for industrial real estate in the Chicagoland area.