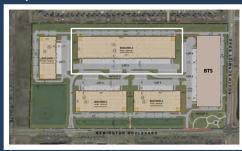

# FOUNTAIN SQUARE COMMERCE CENTER

### **Elevate Your Brand** www.fountainsquarecc.com Move to the Epicenter of Commerce in the I-55 Corridor

REMINGTON BLVD & SCHMIDT RD BOLINGBROOK, ILLINOIS

Building 2

320,914 SF

Under Construction

**Building 3** 

162,394 SF

Under Construction

Remington Boulevard

**Building 1** 

109,354 SF

Under Construction