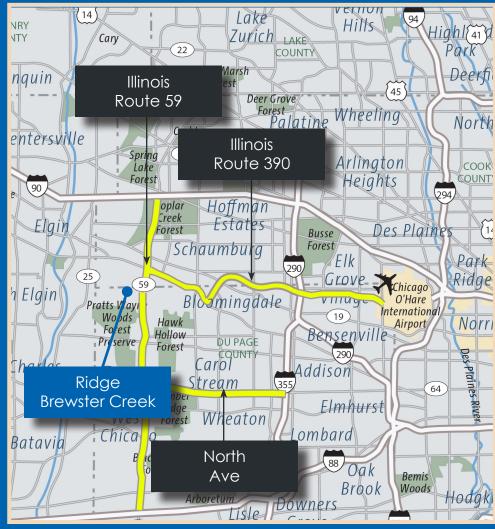

#### PROPERTY HIGHLIGHTS:

- Modern Manufacturing/Distribution Facility
- Located in Brewster Creek Business Park
- Estimated Delivery September 2016
- T-5 Lighting / ESFR Sprinkler System
- Lower DuPage County Property Taxes
- Close Proximity to Illinois Route 390 (Elgin O'Hare Expressway)
- Highly Skilled Labor Force
- Potential On-Site Trailer Parking
- Institutionally Owned and Managed by Ridge Development