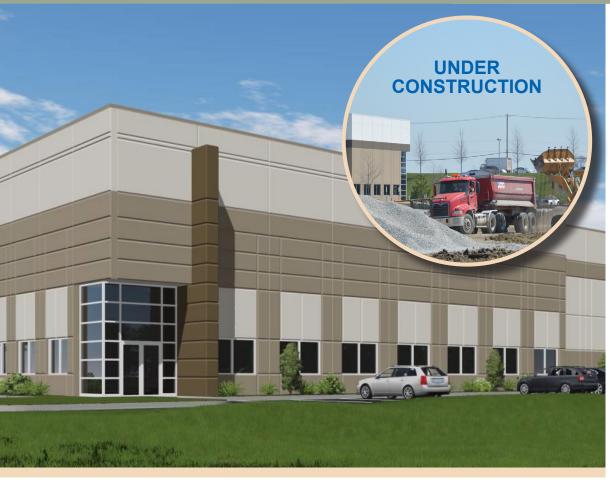

# **NEW CONSTRUCTION - ONLY 135,600 SF REMAINING**

DUPAGE COUNTY | BARTLETT | ILLINOIS

#### PROPERTY HIGHLIGHTS:

- Modern Manufacturing/Distribution Facility
- Located in Brewster Creek Business Park
- Estimated Delivery September 2016
- T-5 Lighting / ESFR Sprinkler System
- Lower DuPage County Property Taxes
- Close Proximity to Illinois Route 390 (Elgin O'Hare Expressway)
- Highly Skilled Labor Force
- Potential On-Site Trailer Parking
- Institutionally Owned and Managed by Ridge Development

# **ESTIMATED DELIVERY - SEPTEMBER 2016**

Owned and Managed by:

8750 W. Bryn Mawr, Suite 700, Chicago, IL 60631 I 773.957.1400 I www.ngkf.com