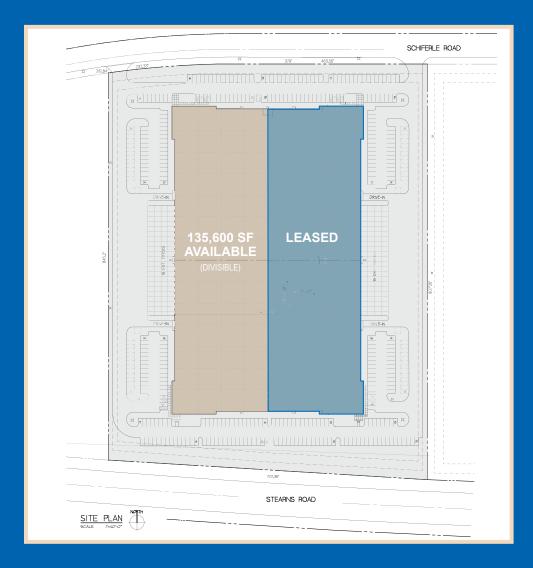

#### **AVAILABLE SPECIFICATIONS:**

Building Size: 271,200 SF

Available Size: 135,600 SF (Divisible)

Office Space: To Suit
Ceiling Height: 32'0" Clear
Typical Bay Size: 47' x 50'

Loading: 18 Exterior Docks (Expandable)

2 Drive-In Doors

Parking: 159 Parking Spaces

Building Power: 2,500A, 277/480V, 3-phase

Lease Rate: \$4.95/SF Net